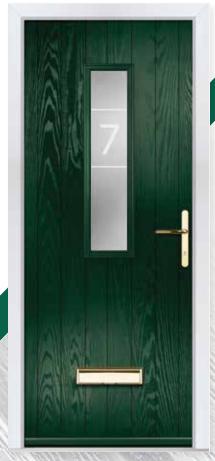

### COMPOSITE

- 1. Laminated Veneer Lumber (LVL)
- 2. PU Insulated Foamcore
- Glass Reinforced Plastic (GRP) skin

- 4. Aluminium U rail
- 5. Polyvinyl chloride (PVC) Composite Rail
- 6. ABS Core