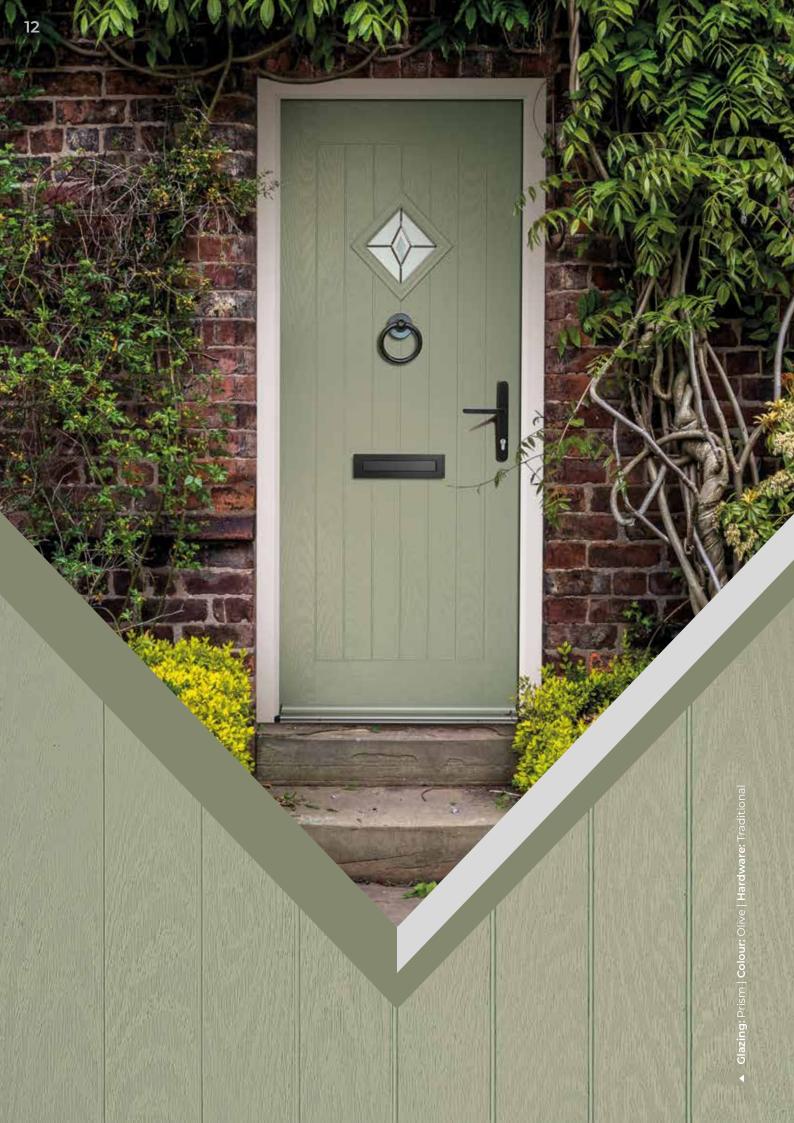

s position can be right aligned

### CHOOSE YOUR STYLE

### CHOOSE

## KINGSTON





### BROMLEY











### CHOOSE YOUR DOOR COLOUR

### CHOOSE YOUR OUTER FRAME



We also offer customisation of your door's outer frame to perfectly match any RAL colour of your choice!

### Pages 4-5

Choose from 7 standard colours, 15 superior colours and any RAL colour.



### CHOOSE YOUR GLASS

Pages 12 - 23

Select bevelled, leaded, frosted or plain glass from the glazing shown on pages 12-23.



### CHOOSE YOUR HARDWARE

### Pages 78 - 81

Select your choice of handle, letterplate and knocker in numerous finishes. Choose the Contemporary range for an ultra-modern finish, the superior range to complete any look, or the 'Sweet' range for something a little bit special and even a touch of Rose Gold.



Some cottage doors are 'solid' and some have glass inserts. These can be plain or include patterns like diamond or bevelled glass. The glass allows natural light to enter the home.



Bromley A1 - New Orleans



Bullseye



Edge

Mozaic



**New Orleans** Regency



Kingston A1 - Mozaic

### A2 GLASS



Bromley A2 - Bienno



Kingston A2 - Brolo



Aurora



Belice



Edge



Mezanno



Mozaic



Prism



Majestic







Regency



Sepino

### A3 GLASS



Bromley A3 - Fora



Aurora



Belice



Brolo





Kingston A3 - Edge



Nusco



Oasis



Regency



Tate



# 

Explore a variety of additional glass designs for this door style on our website.



















Bromley 3 - Savona





















Kingston 3 - Roma











Mezanno



Prism

### 4 GLASS



Bromley 4 - Edge