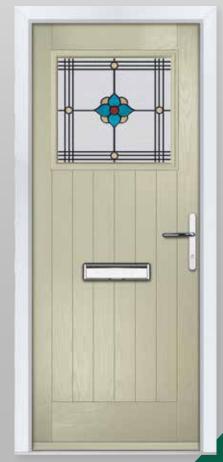

Some cottage doors are 'solid' and some have glass inserts. These can be plain or include patterns like diamond or bevelled glass. The glass allows natural light to enter the home.

Bromley A1 - New Orleans

Bullseye

Edge

Mozaic

**New Orleans** Regency

Kingston A1 - Mozaic