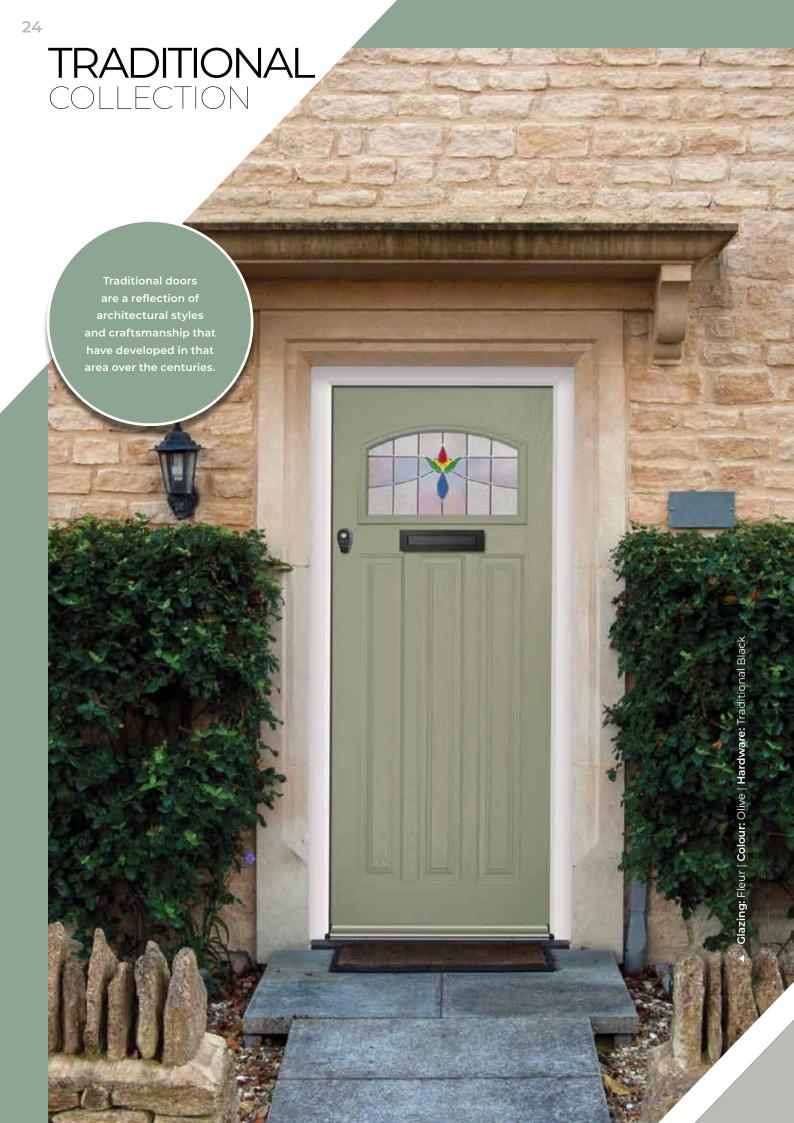

eye





# 

The use of
diamond-shaped glass in
cottage doors has historical
significance, harking back
to a time when handcrafted
and individually designed
doors were common.

Edge







Regency



Bromley D3 - Obscure Satinova



**New Orleans** 

Belice



Kingston D3 - Mozaic

### **B9 GLASS**



Bromley B9 - Belice



Edge



**Obscure Cotswold** 



Obscure Satinova





Kingston B9 - Oasis

The B9 glass option is often used in back doors. Classic back doors with a large glass aperture combine traditional design with the desire for increased natural light and a connection to outdoor spaces.



### SOLID OPTIONS





Kingston Solid - Black



Solid doors provide a high level of privacy, making them an ideal choice for areas where occupants prefer not to be visible from the outside.







### CHOOSE YOUR STYLE



















### CHOOSE YOUR DOOR COLOUR

### CHOOSE YOUR OUTER FRAME



We also offer customisation of your door's outer frame to perfectly match any RAL colour of your choice!

### Pages 4-5

Choose from 7 standard colours, 15 superior colours and any RAL colour.



### CHOOSE YOUR GLASS

Pages 28 - 53

Select bevelled, leaded, frosted or plain glass from the glazing shown on pages 28 - 53.



### CHOOSE YOUR HARDWARE

### Pages 78 - 81

Select your choice of handle, letterplate and knocker in numerous finishes. Choose the Contemporary range for an ultra-modern finish, the superior range to complete any look, or the 'Sweet' range for something a little bit special and even a touch of Rose Gold.



### **STYLES**