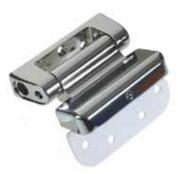

cy Level 4



 $Cotswold^{\mathsf{TM}}$ Privacy Level 3



Digital™ Privacy Level 3



Everglade™ Privacy Level 5



Florielle™ Privacy Level 4



**Glue Chip** Privacy Level 5



Mayflower™ Privacy Level 4



Minster™ Privacy Level 2



Oak™ Privacy Level 4



Pelerine™ Privacy Level 4



Satinova Privacy Level 5



Stippolyte™ Privacy Level 4



Sycamore™ Privacy Level 2



Taffeta™ Privacy Level 3

# FINISHING TOUCHES



# **HINGES**

# LOCKING SYSTEMS

#### **LEVER OPERATED LOCK**

The lever handle serves as the predominant locking mechanism for our doors, featuring handles on both sides for convenient operation—one for opening and another for closing. You lift the handle to activate the multipoint locking system and then turn the key to securely lock the door.



Standard Butt Hinge



Superior Flag Hinge



**SFS Hinge** 

#### **ULTION BOLT**

Four latch bolts deploy
automatically when the
door has closed, so
there's no need
to ever lift the
handle again.



# DECORATIVE GLASS

#### **COTTAGE**

|         | Bienno 🛈 | Brolo • | Mezanno 🛈 | Prism 🛭 | Savona 🛭 🗗 | Sepino 🛭 | Bullseye 🛭 | Roma 🛭 | Nusco | Fora 🔞 | Majestic <b>0</b> | New Orleans 🛮 | Aurora 0 | Mozaic @ | Belice @ | Edge 🛭 | Regency 🛭 | Titanium 🛭 | Tate <b>0</b> | Oasis 🛭 |
|---------|----------|---------|-----------|---------|------------|----------|------------|--------|-------|--------|-------------------|---------------|----------|----------|----------|--------|-----------|------------|---------------|---------|
| A1      |          |         |           | -       |            |          | •