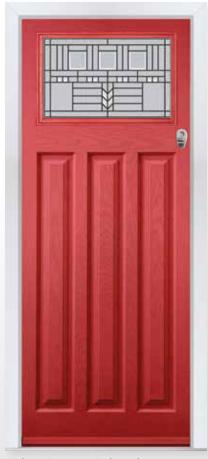

### COMPOSITE

- 1. Laminated Veneer Lumber (LVL)
- 2. PU Insulated Foamcore
- Glass Reinforced Plastic (GRP) skin

- 4. Aluminium U rail
- 5. Polyvinyl chloride (PVC) Composite Rail
- 6. ABS Core