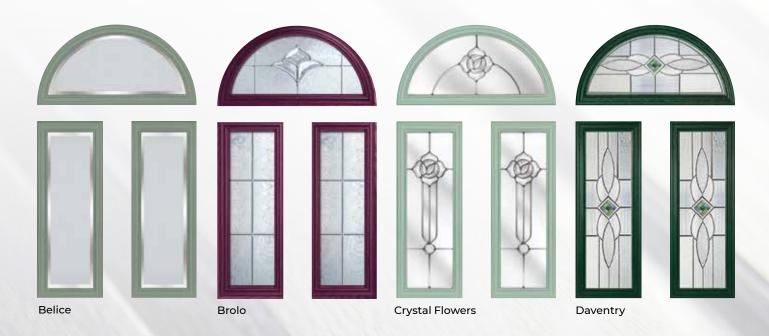

#### **COTTAGE**

|         | Bienno 🛈 | Brolo • | Mezanno 🛈 | Prism 🛭 | Savona 🛭 🗗 | Sepino 🛭 | Bullseye 🛭 | Roma 🛭 | Nusco | Fora 🔞 | Majestic <b>0</b> | New Orleans 🛮 | Aurora 0 | Mozaic @ | Belice @ | Edge 🛭 | Regency 🛭 | Titanium 🛭 | Tate <b>0</b> | Oasis 🛭 |
|---------|----------|---------|-----------|---------|------------|----------|------------|--------|-------|--------|-------------------|---------------|----------|----------|----------|--------|-----------|------------|---------------|---------|
| A1      |          |         |           | -       |            |          | •          |        |       |        |                   | •             |          | -        | •        | -      | •         |            |               |         |
| A2      | -        | -       | -         | -       |            | -        |            |        |       |        | -                 |               | -        | -        | -        | -      | -         |            |               |         |
| A3      |          | -       |           |         |            |          |            |        | -     | •      | -                 |               |          | -        | -        | -      | -         |            | -             | -       |
| B1      |          |         |           |         |            |          | -          |        |       |        |                   |               |          |          |          |        |           |            |               |         |
| B9      |          |         |           |         |            |          |            |        |       |        |                   |               |          |          | -        | -      | -         |            |               | •       |
| 3 Glass | -        |         | •         | -       | •          |          |            | •      |       |        | -                 |               |          |          | •        | -      |           | •          |               |         |
| D3      |          |         |           | -       |            |          | •          |        |       |        |                   |               |          | •        | •        | -      |           |            |               |         |
| 4 Glass | -        |         | •         | •       | •          |          |            | •      |       |        | •                 |               |          |          | •        | •      |           | •          |               |         |

### **TRADITIONAL**

|           | Bienno 🛈 | Brolo 🛛 | Mezanno 🛈 | Sepino 🛮 | Sextet @ | Roma 🛭 | Bellini 🛭 | Milleto <b>0</b> | Nusco 🛮 | Piero 🛭 | Velino 🛽 | Dorchester Green 0 | Aurora 0 | Crystal flowers <b>0</b> | Moderna 🛭 | Zinc Art Star 🛭 | Belice @ | Edge 🛭 | Regency 🛭 | Majestic <b>0</b> | Titanium 🛭 | Grace <b>0</b> | Daventry 🛭 | Nordic 88 | Tate <b>0</b> | Oasis 0 | Reflections <b>0</b> | Radiance @@ |
|-----------|----------|---------|-----------|----------|----------|--------|-----------|------------------|---------|---------|----------|--------------------|----------|--------------------------|-----------|-----------------|----------|--------|-----------|-------------------|------------|----------------|------------|-----------|---------------|---------|----------------------|-------------|
| Carlton 2 | -        | -       |           | -        | -        |        |           |                  |         |         |          |                    |          | -                        |           |                 |          | -      | -         |                   | -          | -              |            |           |               | -       |                      |             |
| Carlton 4 | -        | -       |           | •        | -        |        |           |                  |         |         |          |                    |          | -                        |           |                 | •        | -      | -         |                   | -          | -              |            |           |               | -       |                      |             |
| Chilton 1 |          | -       | •         | •        |          |        |           |                  |         |         |          |                    |          | -                        |           |                 |          | -      | -         | •                 |            | -              | -          |           |               | -       |                      |             |
| Chilton 3 |          | -       |           | •        |          |        |           |                  |         |         |          |                    |          | -                        |           |                 | •        | -      | •         | •                 |            | -              | -          |           |               | -       |                      |             |
| Clifton   | -        | -       |           | •        | -        | -      |           | -                | •       |         |          | -                  | -        | -                        |           |                 |          | -      | •         |                   | -          |                |            |           |               | -       |                      | •           |
| Aston     |          |         |           |          | -        |        |           | -                | •       |         |          | -                  | -        | -                        |           |                 |          | -      | •         | •                 | -          |                |            |           |               | -       |                      | •           |
| Elton     |          |         |           |          | •        |        |           | •                | •       |         |          |                    | -        |                          |           |                 |          | •      | •         | •                 | •          |                |            |           |               | •       |                      | -           |
| Crafton   |          |         |           |          |          | -      | -         |                  |         |         | •        | -                  |          |                          | •         |                 | •        | -      | •         | •                 | -          |                |            | -         | -             |         |                      |             |
| Claston   |          |         |           |          |          |        | •         |                  |         | •       | •        |                    |          |                          |           | •               |          | •      |           |                   |            | •              |            |           | •             |         | •                    |             |