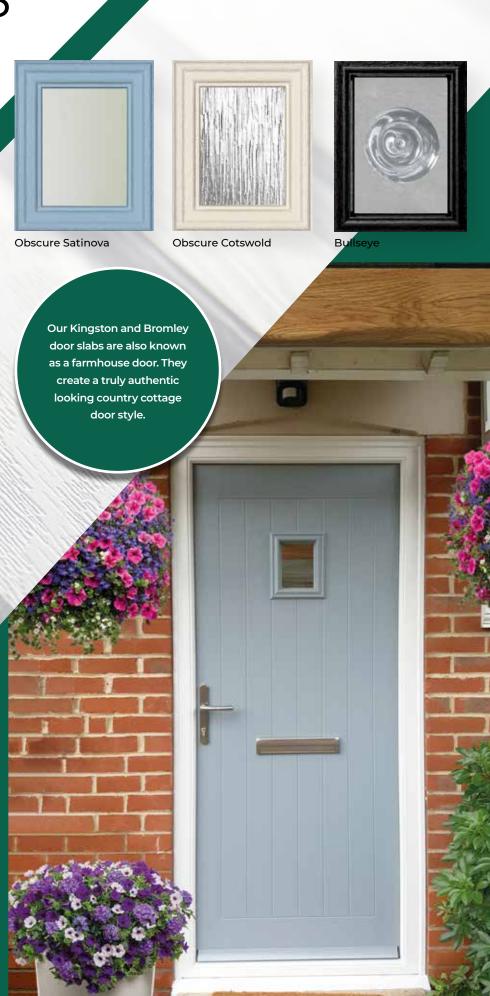

# OBSCURE GLASS

Obscure glass can offer privacy by obscuring the view through the door while still allowing natural light to enter the space. Backing glass refers to the additional layer of glass positioned behind decorative or functional glass panels.

Cotswold™

Satinova

Autumn™ Privacy Level 3

Chantilly™ Privacy Level 2

Charcoal™ Privacy Level 4

Contora™ Privacy Level 4

 $Cotswold^{\mathsf{TM}}$ Privacy Level 3

Digital™ Privacy Level 3