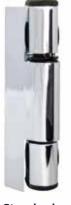

vel 4



Contora™ Privacy Level 4



 $Cotswold^{\mathsf{TM}}$ Privacy Level 3



Digital™ Privacy Level 3



Everglade™ Privacy Level 5



Florielle™ Privacy Level 4



**Glue Chip** Privacy Level 5



Mayflower™ Privacy Level 4



Minster™ Privacy Level 2



Oak™ Privacy Level 4



Pelerine™ Privacy Level 4



Satinova Privacy Level 5



Stippolyte™ Privacy Level 4



Sycamore™ Privacy Level 2



Taffeta™ Privacy Level 3

# FINISHING TOUCHES



# **HINGES**

# LOCKING SYSTEMS

#### **LEVER OPERATED LOCK**

The lever handle serves as the predominant locking mechanism for our doors, featuring handles on both sides for convenient operation—one for opening and another for closing. You lift the handle to activate the multipoint locking system and then turn the key to securely lock the door.



Standard Butt Hinge



Superior Flag Hinge



**SFS Hinge** 

#### **ULTION BOLT**

Four latch bolts deploy
automatically when the
door has closed, so
there's no need
to ever lift the
handle again.



# DECORATIVE GLASS

#### **COTTAGE**

|         | Bienno 🛈 | Brolo • | Mezanno 🛈 | Prism 🛭 | Savona 🛭 🗗 | Sepino 🛭 | Bullseye 🛭 | Roma 🛭 | Nusco | Fora 🔞 | Majestic <b>0</b> | New Orleans 🛮 | Aurora 0 | Mozaic @ | Belice @ | Edge 🛭 | Regency 🛭 | Titanium 🛭 | Tate <b>0</b> | Oasis 🛭 |
|---------|----------|---------|-----------|---------|------------|----------|------------|--------|-------|--------|-------------------|---------------|----------|----------|----------|--------|-----------|------------|---------------|---------|
| A1      |          |         |           | -       |