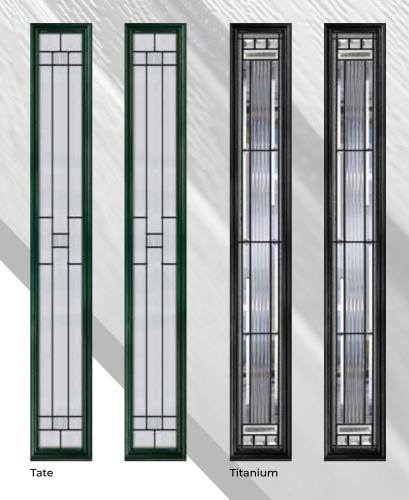

Regency

Tate

### 4 GLASS

Bromley 4 - Edge

Bromley 4 - Titanium

Prism

Roma

Savona