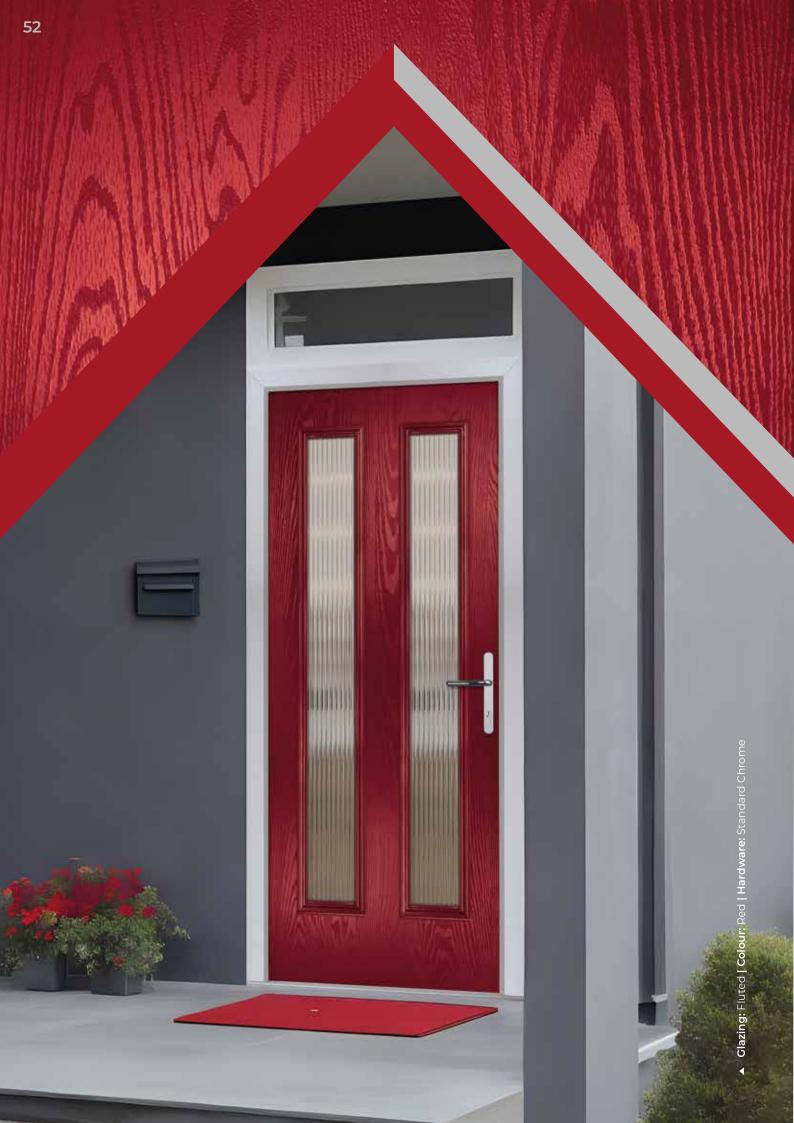

Majestic



Moderna



Nordic



Regency



Roma



Tate



Titanium



# CLASTON GLASS





















### **STYLES HARTON** GLASS





Prado

Titanium

Majestic

Horizon





# MALTON ARCH GLASS



Beaumont



Edge



Havana



Majestic



Catria



Fleur



Titanium



Vasto

# MALTON SQUARE GLASS



Malton Square - Oak Park



Greenfield



Monteray



Oak Park



Topaz

Opt for squared glass
as an alternative to
arched glass for a modern
and clean design choice. This
option adds a contemporary
touch while maintaining a
sophisticated look.





Malton Square - Topaz

# DENTIL SHELF OPTION



Malton Square - Greenfield



Malton Square- Monteray



# BARRINGTON GLASS



# **STYLES**



Explore a variety of additional glass designs for this door style on our website.





# THORNTON GLASS



Full-length door glass brings an abundance of natural light into your space while creating a seamless and modern design statement.

# **STYLES**





# COLLECTION COLLECTION **Contemporary doors** are known for their cutting-edge designs and their ability to make a statement in terms of style and functionality. Clazing: Belice | Colour: Black | Hardware: Superior Chrome Lugano D4 - Belice





- Glass position can be left aligned
- c Glass position can be centrally aligned
- R Glass position can be right aligned

### **CHOOSE** YOUR STYLE

# CHOOSE

GARDA





LUGANO





VARESE





### CHOOSE YOUR OUTER FRAME

# GLASS CASSETTE

### Pages 83

Choose from uPVC or aluminium frames and 7 standard foil colours, or any RAL colour found on pages 4-5.

# TRADITIONAL

## CHO