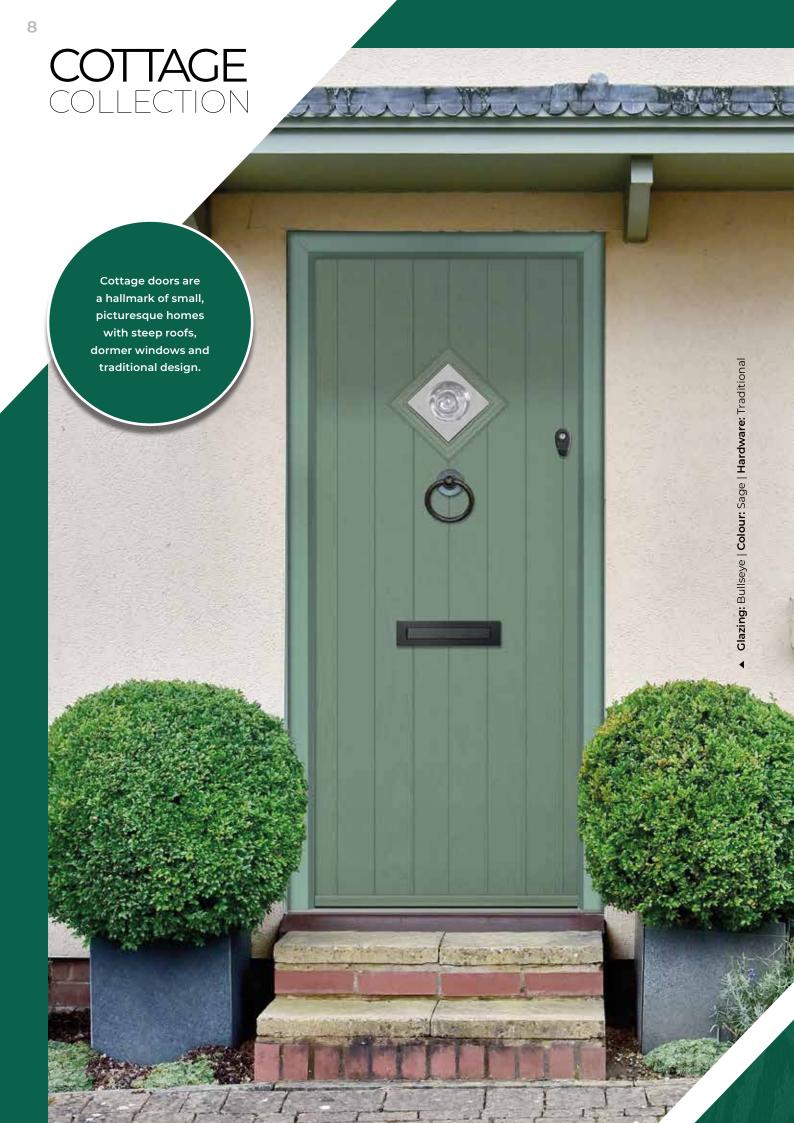

Some cottage doors are 'solid' and some have glass inserts. These can be plain or include patterns like diamond or bevelled glass. The glass allows natural light to enter the home.

Bromley A1 - New Orleans