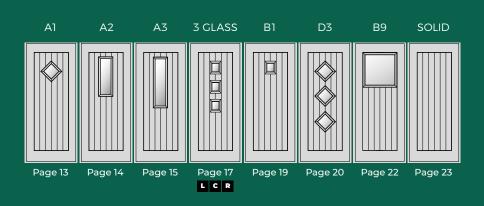

- Glass position can be left aligned
- c Glass position can be centrally aligned
- R Glass position can be right aligned