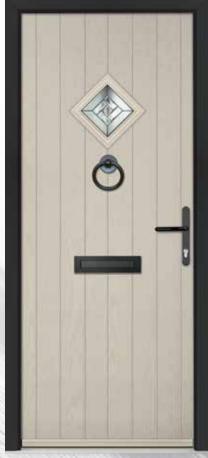

stomisation of your door's outer frame to perfectly match any RAL colour of your choice!

### Pages 4-5

Choose from 7 standard colours, 15 superior colours and any RAL colour.



### CHOOSE YOUR GLASS

Pages 12 - 23

Select bevelled, leaded, frosted or plain glass from the glazing shown on pages 12-23.



### CHOOSE YOUR HARDWARE

### Pages 78 - 81

Select your choice of handle, letterplate and knocker in numerous finishes. Choose the Contemporary range for an ultra-modern finish, the superior range to complete any look, or the 'Sweet' range for something a little bit special and even a touch of Rose Gold.



Some cottage doors are 'solid' and some have glass inserts. These can be plain or include patterns like diamond or bevelled glass. The glass allows natural light to enter the home.



Bromley A1 - New Orleans



Bullseye



Edge

Mozaic



**New Orleans** Regency



Kingston A1 - Mozaic

### A2 GLASS



Bromley A2 - Bienno



Kingston A2 - Brolo



Aurora



Belice



Edge



Mezanno



Mozaic



Prism



Majestic







Regency



Sepino

### A3 GLASS



Bromley A3 - Fora



Aurora



Belice



Brolo





Kingston A3 - Edge



Nusco



Oasis



Regency



Tate



# 

Explore a variety of additional glass designs for this door style on our website.



















Bromley 3 - Savona





















Kingston 3 - Roma











Mezanno



Prism

### 4 GLASS



Bromley 4 - Edge



Bromley 4 - Titanium







Prism

Roma

Savona

### **B1 GLASS**



Bromley B1 - Obscure Cotswold



Kingston B1 - Bullseye





# 

The use of
diamond-shaped glass in
cottage doors h