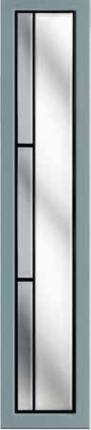

LUGANO





VARESE





### CHOOSE YOUR OUTER FRAME

# GLASS CASSETTE

### Pages 83

Choose from uPVC or aluminium frames and 7 standard foil colours, or any RAL colour found on pages 4-5.

# TRADITIONAL

## CHOOSE YOUR DOOR COLOUR

### Pages 4-5

Choose from 7 standard colours, 15 superior colours and any RAL colour.



### CHOOSE YOUR GLASS

### Pages 57 - 69

Select bevelled, leaded, frosted or plain from the glazing shown on pages 57-69.



### FLAT

Exclusive to Varese!

### CHOOSE YOUR HARDWARE

### Pages 78 - 81

Select your choice of handle, letterplate and knocker in numerous finishes. Choose the Contemporary range for an ultra-modern finish, the superior range to complete any look, or the 'Sweet' range for something a little bit special and even a touch of Rose Gold.









Aurora



Bienno



Brolo



Garda A3 - Satinova



Varese A3 - Titanium



Edge Fora



Nusco





Tivoli



Lugano A3 - Fluted

# D4 GLASS



# D4 GRILL The D4 Grill option provides an excellent alternative to the full D4 Glass panel, introducing segmented elements for a distinct and unique design statement. Garda D4 Grill- Obscure Satinova 0.11 Lagano D4 Grill - Obscure Satinova Garda D4 Grill - Obscure Cotswold



# 

Explore the unique charm of mixing various glass sizes in one door, adding visual interest and creating a distinctive play of light and texture.











Garda B3 - Belice















Edge







Brolo

Lugano B3 - Aurora

# 4 GLASS



Garda 4 - Bienno



Lugano - Edge



Belice



Roma

Savona

Titanium

# 3 GLASS

These 4 and 3 glass
designs are tailored for the