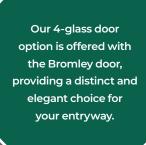

'solid' and some have glass inserts. These can be plain or include patterns like diamond or bevelled glass. The glass allows natural light to enter the home.



Bromley A1 - New Orleans



Bullseye



Edge

Mozaic



**New Orleans** Regency



Kingston A1 - Mozaic

### A2 GLASS



Bromley A2 - Bienno



Kingston A2 - Brolo



Aurora



Belice



Edge



Mezanno



Mozaic



Prism



Majestic







Regency



Sepino

### A3 GLASS



Bromley A3 - Fora



Aurora



Belice



Brolo





Kingston A3 - Edge



Nusco



Oasis



Regency



Tate



# 

Explore a variety of additional glass designs for this door style on our website.



















Bromley 3 - Savona





















Kingston 3 - Roma











Mezanno



Prism

### 4 GLASS



Bromley 4 - Edge



Bromley 4 - Titanium







Prism

Roma

Savona

### **B1 GLASS**



Bromley B1 - Obscure Cotswold



Kingston B1 - Bullseye





# 

The use of
diamond-shaped glass in
cottage doors has historical
significance, harking back
to a time when handcrafted
and individually designed
doors were common.

Edge







Regency



Bromley D3 - Obscure Satinova



**New Orleans** 

Belice



Kingston D3 - Mozaic

### **B9 GLASS**



Bromley B9 - Belice



Edge



**Obscure Cotswold** 



Obscure Satinova





Kingston B9 - Oasis

The B9 glass option is often used in back doors. Classic back doors with a large glass aperture combine traditional design with the desire for increased natural light and a connection to outdoor spaces.



### SOLID OPTIONS





Kingston Solid - Black



Solid doors provide a high level of privacy, m