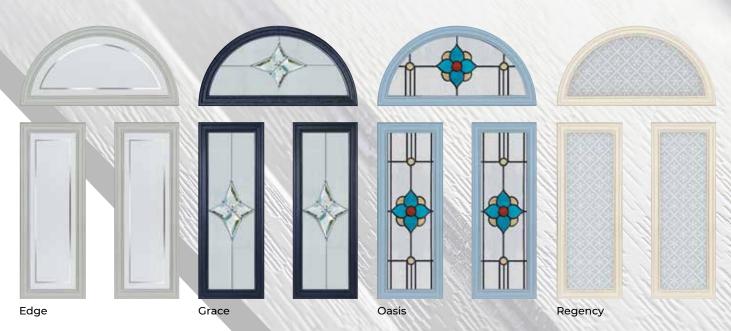

Some cottage doors are 'solid' and some have glass inserts. These can be plain or include patterns like diamond or bevelled glass. The glass allows natural light to enter the home.

Bromley A1 - New Orleans

Bullseye

Edge

Mozaic

**New Orleans** Regency

Kingston A1 - Mozaic

### A2 GLASS

Bromley A2 - Bienno

Kingston A2 - Brolo

Aurora

Belice

Edge

Mezanno

Mozaic

Prism

Majestic

Regency

Sepino