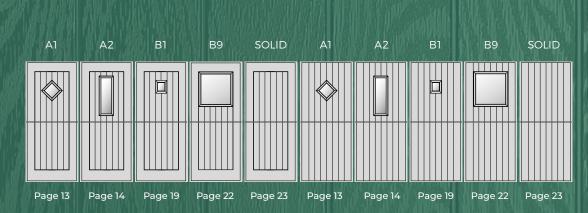

### CHOOSE YOUR GLASS

Pages 28 - 53

Select bevelled, leaded, frosted or plain glass from the glazing shown on pages 28 - 53.