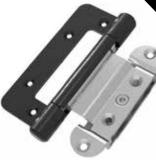

d^{\mathsf{TM}}$ Privacy Level 3



Digital™ Privacy Level 3



Everglade™ Privacy Level 5



Florielle™ Privacy Level 4



**Glue Chip** Privacy Level 5



Mayflower™ Privacy Level 4



Minster™ Privacy Level 2



Oak™ Privacy Level 4



Pelerine™ Privacy Level 4



Satinova Privacy Level 5



Stippolyte™ Privacy Level 4



Sycamore™ Privacy Level 2



Taffeta™ Privacy Level 3

# FINISHING TOUCHES



# **HINGES**

# LOCKING SYSTEMS

#### **LEVER OPERATED LOCK**

The lever handle serves as the predominant locking mechanism for our doors, featuring handles on both sides for convenient operation—one for opening and another for closing. You lift the handle to activate the multipoint locking system and then turn the key to securely lock the door.



Standard Butt Hinge



Superior Flag Hinge



**SFS Hinge** 

#### **ULTION BOLT**

Four latch bolts deploy
automatically when the
door has closed, so
there's no need
to ever lift the
handle again.



# DECORATIVE GLASS

#### **COTTAGE**

|         | Bienno 🛈 | Brolo • | Mezanno 🛈 | Prism 🛭 | Savona 🛭 🗗 | Sepino 🛭 | Bullseye 🛭 | Roma 🛭 | Nusco | Fora 🔞 | Majestic <b>0</b> | New Orleans 🛮 | Aurora 0 | Mozaic @ | Belice @ | Edge 🛭 | Regency 🛭 | Titanium 🛭 | Tate <b>0</b> | Oasis 🛭 |
|---------|----------|---------|-----------|---------|------------|----------|------------|--------|-------|--------|-------------------|---------------|----------|----------|----------|--------|-----------|------------|---------------|---------|
| A1      |          |         |           | -       |            |          | •          |        |       |