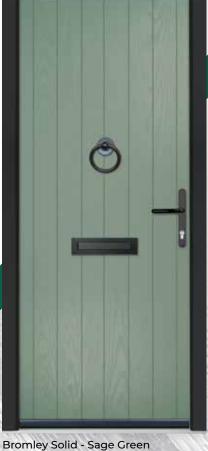

### SOLID OPTIONS

Kingston Solid - Black

Solid doors provide a high level of privacy, making them an ideal choice for areas where occupants prefer not to be visible from the outside.