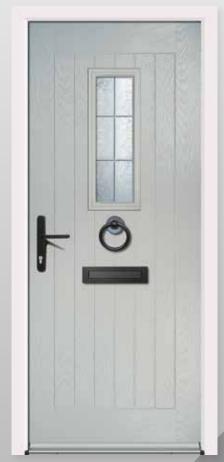

### BROMLEY

Some cottage doors are 'solid' and some have glass inserts. These can be plain or include patterns like diamond or bevelled glass. The glass allows natural light to enter the home.

Bromley A1 - New Orleans