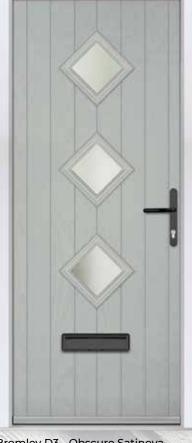

### BROMLEY

# 

The use of
diamond-shaped glass in
cottage doors has historical
significance, harking back
to a time when handcrafted
and individually designed
doors were common.

Edge

Regency

Bromley D3 - Obscure Satinova