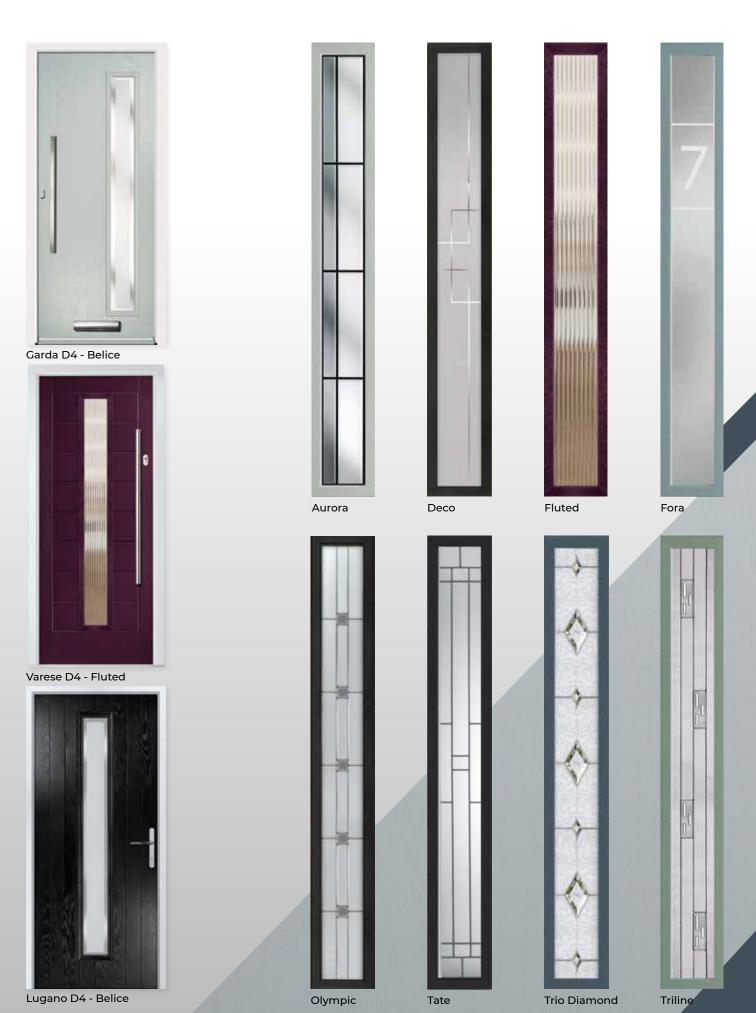

# D4 GLASS

# D4 GRILL The D4 Grill option provides an excellent alternative to the full D4 Glass panel, introducing segmented elements for a distinct and unique design statement. Garda D4 Grill- Obscure Satinova 0.11 Lagano D4 Grill - Obscure Satinova Garda D4 Grill - Obscure Cotswold