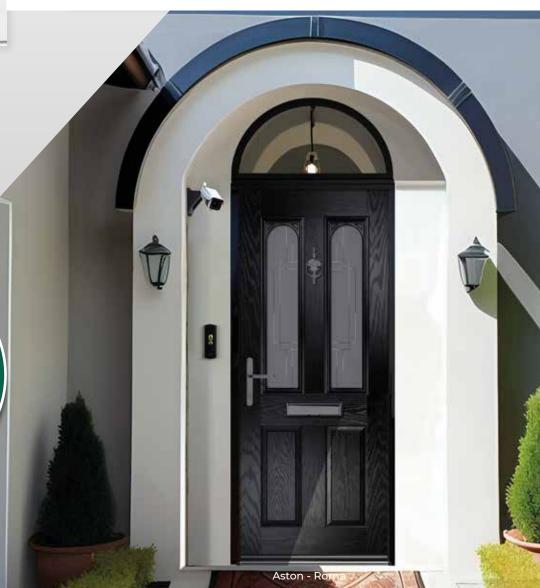

### **ASTON GLASS**

Aston - Nusco

An arched cassette can mirror a house's architecture, ensuring a cohesive and harmonious aesthetic. All Clifton glass designs are available in the Aston shape.

> Explore a variety of additional glass designs for this door style on our website.