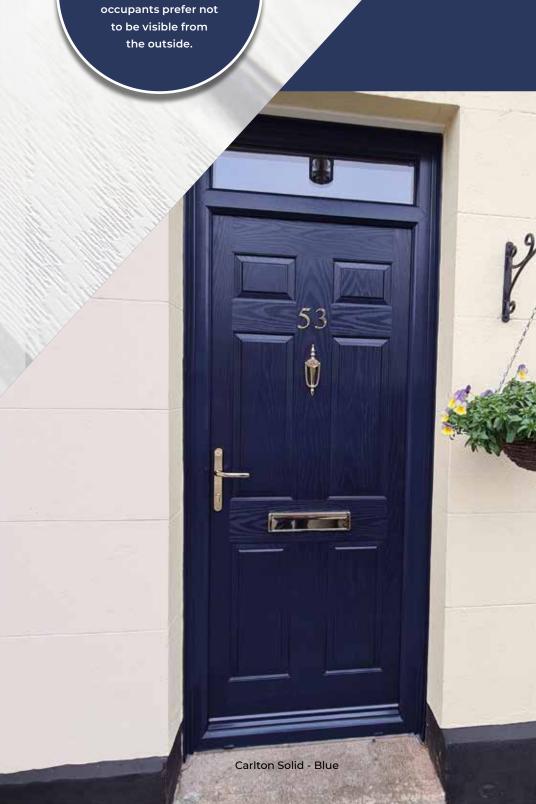

### SOLID OPTIONS

Kingston Solid - Black

Solid doors provide a high level of privacy, making them an ideal choice for areas where occupants prefer not to be visible from the outside.