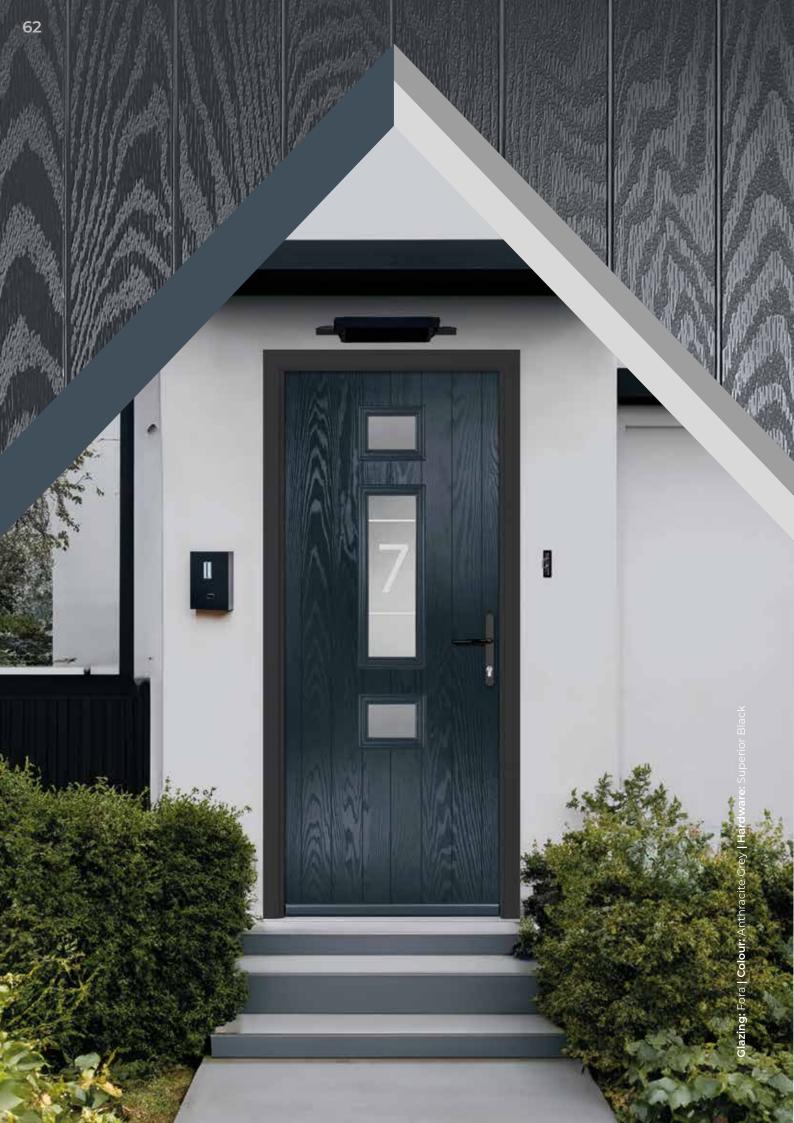

# THORNTON GLASS

Full-length door glass brings an abundance of natural light into your space while creating a seamless and modern design statement.