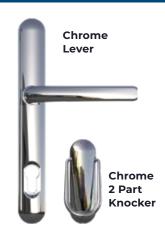

### CHOOSE YOUR HARDWARE

### Pages 78 - 81

Select your choice of handle, letterplate and knocker in numerous finishes. Choose the Contemporary range for an ultra-modern finish, the superior range to complete any look, or the 'Sweet' range for something a little bit special and even a touch of Rose Gold.

### HARDWARE IN DETAIL

# **SUPERIOR**

#### **Hardware**

All our superior hardware range is available in white, gold, black, graphite, chrome and stainless steel

<sup>\*</sup> Stainless steel hardware comes with a comprehensive anti corrosion guarantee