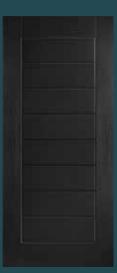

## KINGSTON

### BROMLEY

Some cottage doors are 'solid' and some have glass inserts. These can be plain or include patterns like diamond or bevelled glass. The glass allows natural light to enter the home.

Bromley A1 - New Orleans