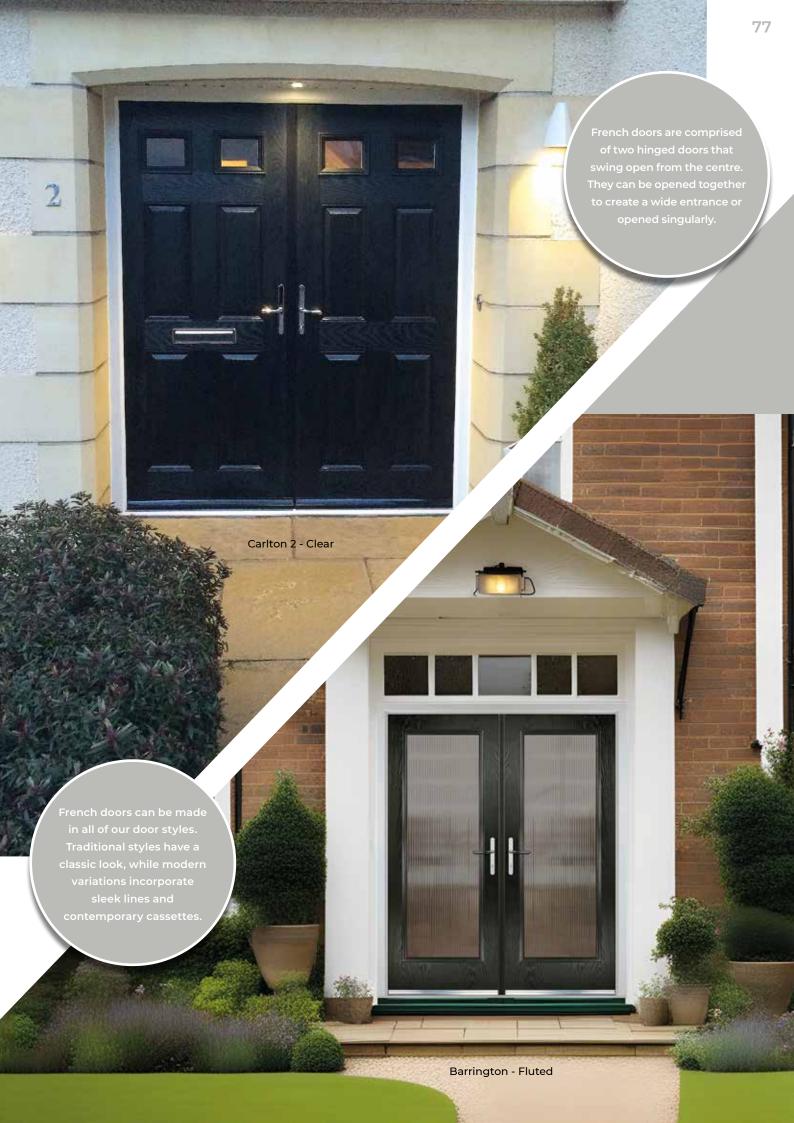

o - Edge



Belice



Roma

Savona

Titanium

# 3 GLASS

These 4 and 3 glass
designs are tailored for the
Garda and Lugano doors,
each characterised by its
distinctive rectangular
shape, adding a touch of
elegance and sophistication
to your entryway.

Majestic





Prism

Titanium

Savona







# VARESE 4 GLASS



# **VARESE** 3 GLASS

These 4 and 3 glass designs are exclusively crafted for the Varese door, distinguished by their unique square shapes, ensuring a stylish and contemporary aesthetic for your entryway.

The VARESE showcases eight streamlined panels with heightened grain definition. The mid panels incorporate a book-match design, enhancing overall aesthetics.















Deco



Varese - Genesis



























Meteor



Vogue



Zenith



Varese - Gemini Black







### HARDWARE IN DETAIL

# **SUPERIOR**

#### **Hardware**

All our superior hardware range is available in white, gold, black, graphite, chrome and stainless steel





<sup>\*</sup> Stainless steel hardware comes with a comprehensive anti corrosion guarantee

# CONTEMPORARY



# TRADITIONAL

**Antique Black** 



Letterplate



**Pull Knob** 



**Pull Escutcheon** 



Ring Lever ker Handle







**Rose Gold Letterplate** 





**Stainless Steel Letterplate** 





**Chrome Letterplate** 

# SIDE PANELS & SIDE LIGHTS



Adding side panels can provide the ultimate statement door. Our range allows your imagination to run wild with glass options and panel designs.

Clazed side panels and sidelights can coordinate with the glass of the composite door, or you have the option to select f