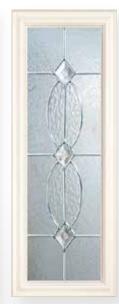

GLASS

Pages 12 - 23

Select bevelled, leaded, frosted or plain glass from the glazing shown on pages 12-23.



### CHOOSE YOUR HARDWARE

### Pages 78 - 81

Select your choice of handle, letterplate and knocker in numerous finishes. Choose the Contemporary range for an ultra-modern finish, the superior range to complete any look, or the 'Sweet' range for something a little bit special and even a touch of Rose Gold.



Some cottage doors are 'solid' and some have glass inserts. These can be plain or include patterns like diamond or bevelled glass. The glass allows natural light to enter the home.



Bromley A1 - New Orleans



Bullseye



Edge

Mozaic



**New Orleans** Regency



Kingston A1 - Mozaic

### A2 GLASS



Bromley A2 - Bienno



Kingston A2 - Brolo



Aurora



Belice



Edge



Mezanno



Mozaic



Prism



Majestic







Regency



Sepino

### A3 GLASS



Bromley A3 - Fora



Aurora



Belice



Brolo





Kingston A3 - Edge



Nusco



Oasis



Regency



Tate



# 

Explore a variety of additional glass designs for this door style on our website.



















Bromley 3 - Savona





















Kingston 3 - Roma











Mezanno



Prism

### 4 GLASS



Bromley 4 - Edge



Bromley 4 - Titanium







Prism

Roma

Savona

### **B1 GLASS**



Bromley B1 - Obscure Cotswold



Kingston B1 - Bullseye





# 

The use of
diamond-shaped glass in
cottage doors has historical
significance, harking back
to a time when handcrafted
and individually designed
doors were common.

Edge







Regency



Bromley D3 - Obscure Satinova



**New Orleans** 

Belice