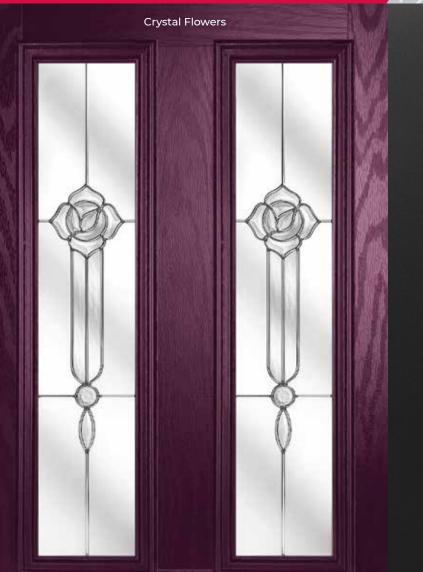

### **CARLTON 2 GLASS**

Carlton 2 - Crystal Flowers

entryway.

**Explore a variety** 

of additional glass designs for this door style on our website.

Bienno

Brolo

Edge