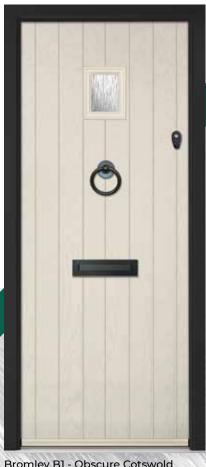

can be plain or include patterns like diamond or bevelled glass. The glass allows natural light to enter the home.



Bromley A1 - New Orleans



Bullseye



Edge

Mozaic



**New Orleans** Regency



Kingston A1 - Mozaic

### A2 GLASS



Bromley A2 - Bienno



Kingston A2 - Brolo



Aurora



Belice



Edge



Mezanno



Mozaic



Prism



Majestic







Regency



Sepino

### A3 GLASS



Bromley A3 - Fora



Aurora



Belice



Brolo





Kingston A3 - Edge



Nusco



Oasis



Regency



Tate



# 

Explore a variety of additional glass designs for this door style on our website.



















Bromley 3 - Savona





















Kingston 3 - Roma











Mezanno



Prism

### 4 GLASS



Bromley 4 - Edge



Bromley 4 - Titanium







Prism

Roma

Savona

### **B1 GLASS**



Bromley B1 - Obscure Cotswold



Kingston B1 - Bullseye





# 

The use of
diamond-shaped glass in
cottage doors has historical
significance, harking back
to a time when handcrafted
and individually designed
doors were common.

Edge







Regency



Bromley D3 - Obscure Satinova



**New Orleans** 

Belice



Kingston D3 - Mozaic

### **B9 GLASS**



Bromley B9 - Belice



Edge



**Obscure Cotswold** 



Obscure Satinova





Kingston B9 - Oasis

The B9 glass option is often used in back doors. Classic back doors with a large glass aperture combine traditional design with the desire for increased natural light and a connection to outdoor spaces.



### SOLID OPTIONS





Kingston Solid - Black



Solid doors provide a high level of privacy, making them an ideal choice for areas where