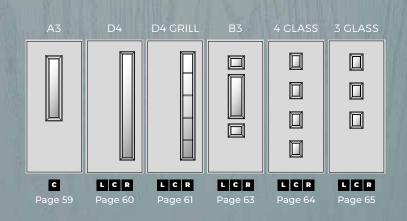

### **CARLTON 4 GLASS**

### **STYLES**

Sepino

Sextet

### **CARLTON 2 GLASS**

Carlton 2 - Crystal Flowers

entryway.

**Explore a variety** 

of additional glass designs for this door style on our website.

Bienno

Brolo

Edge

### CARLTON SOLID

Carlton Solid - Green

Carlton Solid - Black

Solid doors provide a high level of privacy, making them an ideal choice for areas where

### CHILTON 3 GLASS

### **STYLES**

Explore a variety of additional glass designs for this door style on our website.

of additional glass designs for this door

Crystal Flowers

Grace

Edge

Mezanno

Regency