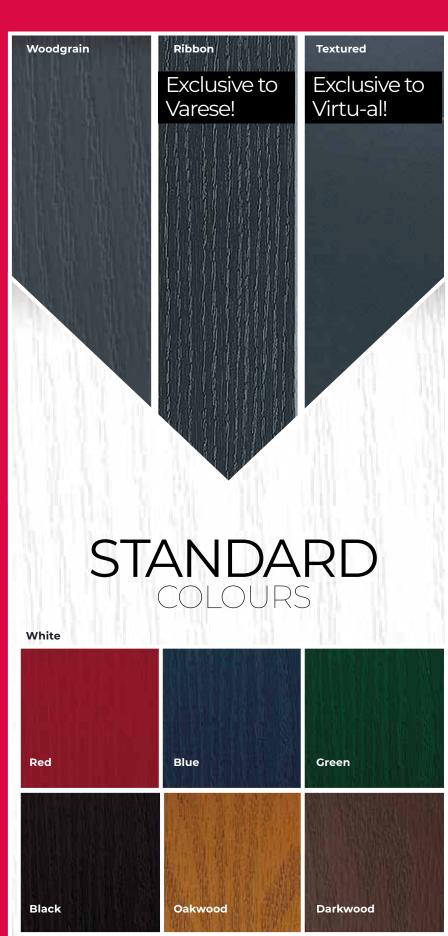

### Pages 4-5

Choose from 7 standard colours, 15 superior colours and any RAL colour.