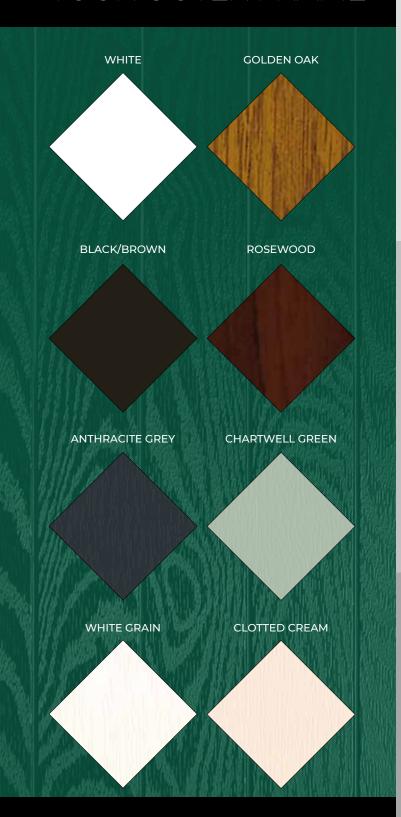

### CHOOSE YOUR DOOR COLOUR

### Pages 4-5

Choose from 7 standard colours, 15 superior colours and any RAL colour.

## CHOOSE YOUR DOOR COLOUR