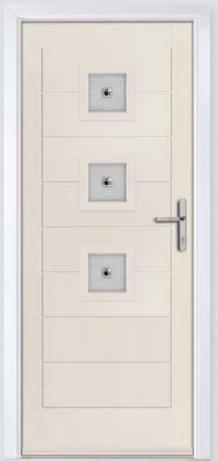

Garda 4 - Bienno



Lugano - Edge



Belice



Roma

Savona

Titanium

# 3 GLASS

These 4 and 3 glass
designs are tailored for the
Garda and Lugano doors,
each characterised by its
distinctive rectangular
shape, adding a touch of
elegance and sophistication
to your entryway.

Majestic





Prism

Titanium

Savona







# VARESE 4 GLASS



# **VARESE** 3 GLASS

These 4 and 3 glass designs are exclusively crafted for the Varese door, distinguished by their unique square shapes, ensuring a stylish and contemporary aesthetic for your entryway.

The VARESE showcases eight streamlined panels with heightened grain definition. The mid panels incorporate a book-match design, enhancing overall aesthetics.















Deco



Varese - Genesis



























Meteor



Vogue



Zenith



Varese - Gemini Black







### HARDWARE IN DETAIL

# **SUPERIOR**

#### **Hardware**

All our superior hardware range is available in white, gold, black, graphite, chrome and stainless steel





<sup>\*</sup> Stainless steel hardware comes with a comprehensive anti corrosion guarantee

# CONTEMPORARY



# TRADITIONAL

**Antique Black** 



Letterplate



**Pull Knob** 



**Pull Escutcheon** 



Ring Lever ker Handle







**Rose Gold Letterplate** 





**Stainless Steel Letterplate** 





**Chrome Letterplate** 

# SIDE PANELS & SIDE LIGHTS



Adding side panels can provide the ultimate statement door. Our range allows your imagination to run wild with glass options and panel designs.

Clazed side panels and sidelights can coordinate with the glass of the composite door, or you ha