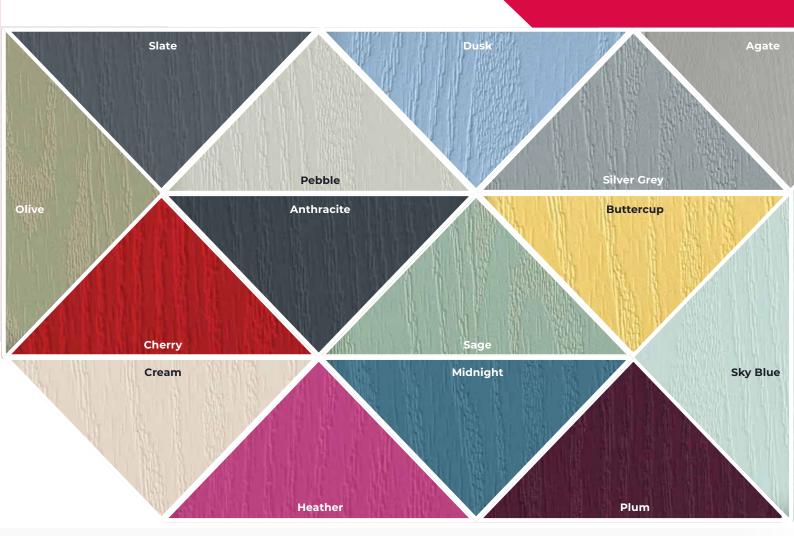

### COLOUR YOUR WORLD

### Elevate your entrance with doors that project your distinctive personality.

Your front door isn't merely an entry point; it serves as a focal point of your home's facade, expressing your identity to the world. For those seeking to distinguish themselves, our extensive array of RAL colours offers the broadest selection, allowing you to mirror not only the essence of your home but also your unique personal style. Choose a door that speaks volumes about you and stands out from the ordinary.

· Colours are as accurate as the printing process allows.