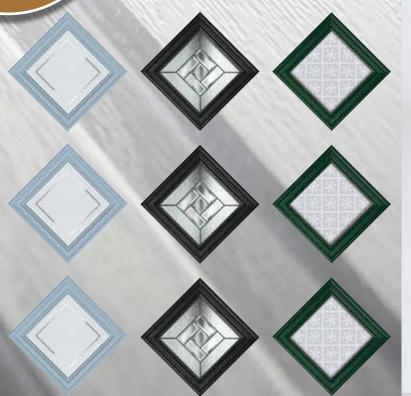

#### **COTTAGE**

|         | Bienno 🛈 | Brolo • | Mezanno 🛈 | Prism 🛭 | Savona 🛭 🗗 | Sepino 🛭 | Bullseye 🛭 | Roma 🛭 | Nusco | Fora 🔞 | Majestic <b>0</b> | New Orleans 🛮 | Aurora 0 | Mozaic @ | Belice @ | Edge 🛭 | Regency 🛭 | Titanium 🛭 | Tate <b>0</b> | Oasis 🛭 |
|---------|----------|---------|-----------|---------|------------|----------|------------|--------|-------|--------|-------------------|---------------|----------|----------|----------|--------|-----------|------------|---------------|---------|
| A1      |          |         |           | -       |            |          | •          |        |       |        |                   | •             |          | -        | •        | -      | •         |            |               |         |
| A2      | -        | -       | -         | -       |            | -        |            |        |       |        | -                 |               | -        | -        | -        | -      | -         |            |               |         |
| A3      |          | -       |           |         |            |          |            |        | -     | •      | -                 |               |          | -        | -        | -      | -         |            | -             | -       |
| B1      |          |         |           |         |            |          | -          |        |       |        |                   |               |          |          |          |        |           |            |               |         |
| B9      |          |         |           |         |            |          |            |        |       |        |                   |               |          |          | -        | -      | -         |            |               | •       |
| 3 Glass | -        |         | •         | -       | •          |          |            | •      |       |        | -                 |               |          |          | •        | -      |           | •          |               |         |
| D3      |          |         |           | -       |            |          | •          |        |       |        |                   |               |          | •        | •        | -      |           |            |               |         |
| 4 Glass | -        |         | •         | •       | •          |          |            | •      |       |        | •                 |               |          |          | •        | •      |           | •          |               |         |