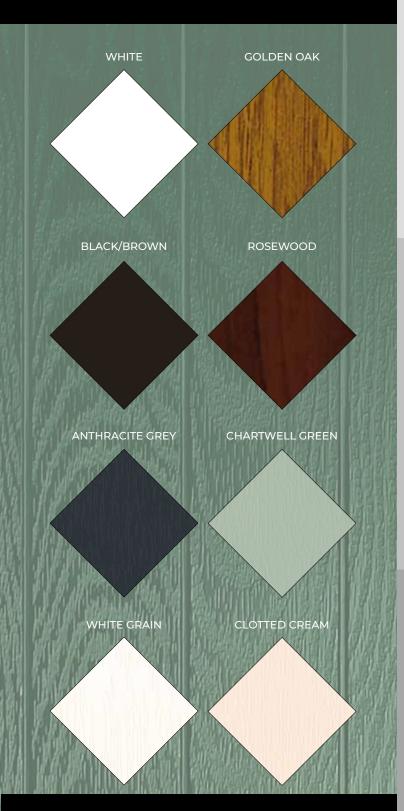

### CHOOSE YOUR DOOR COLOUR

### Pages 4-5

Choose from 7 standard colours, 15 superior colours and any RAL colour.