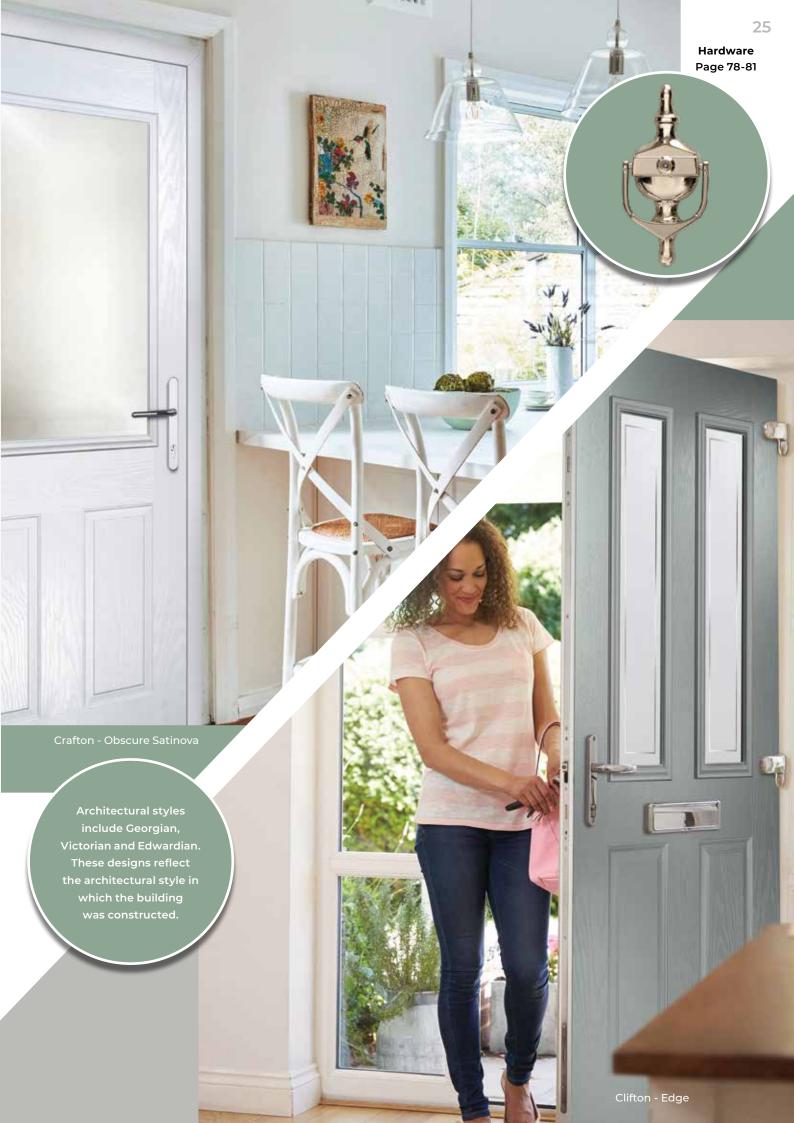

### **ASTON GLASS**

Aston - Nusco

An arched cassette can mirror a house's architecture, ensuring a cohesive and harmonious aesthetic. All Clifton glass designs are available in the Aston shape.

> Explore a variety of additional glass designs for this door style on our website.

# SIDE PANELS & SIDE LIGHTS

Adding side panels can provide the ultimate statement door. Our range allows your imagination to run wild with glass options and panel designs.

Clazed side panels and sidelights can coordinate with the glass of the composite door, or you have the option to select from our range of backing glass on page 84.

### Sidelights

The glazed panels allow natural light to enter the entrance area, creating a bright and welcoming ambiance inside the home.

Opt for either a uPVC or Aluminium outer frame to enhance the aesthetic of your current windows and doors. Achieve colour coordination by matching the composite door frames internally and externally, or select from a palette of over 2,500 RAL colour