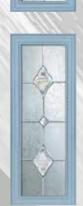

Some cottage doors are 'solid' and some have glass inserts. These can be plain or include patterns like diamond or bevelled glass. The glass allows natural light to enter the home.

Bromley A1 - New Orleans

Bullseye

Edge

Mozaic

**New Orleans** Regency

Kingston A1 - Mozaic