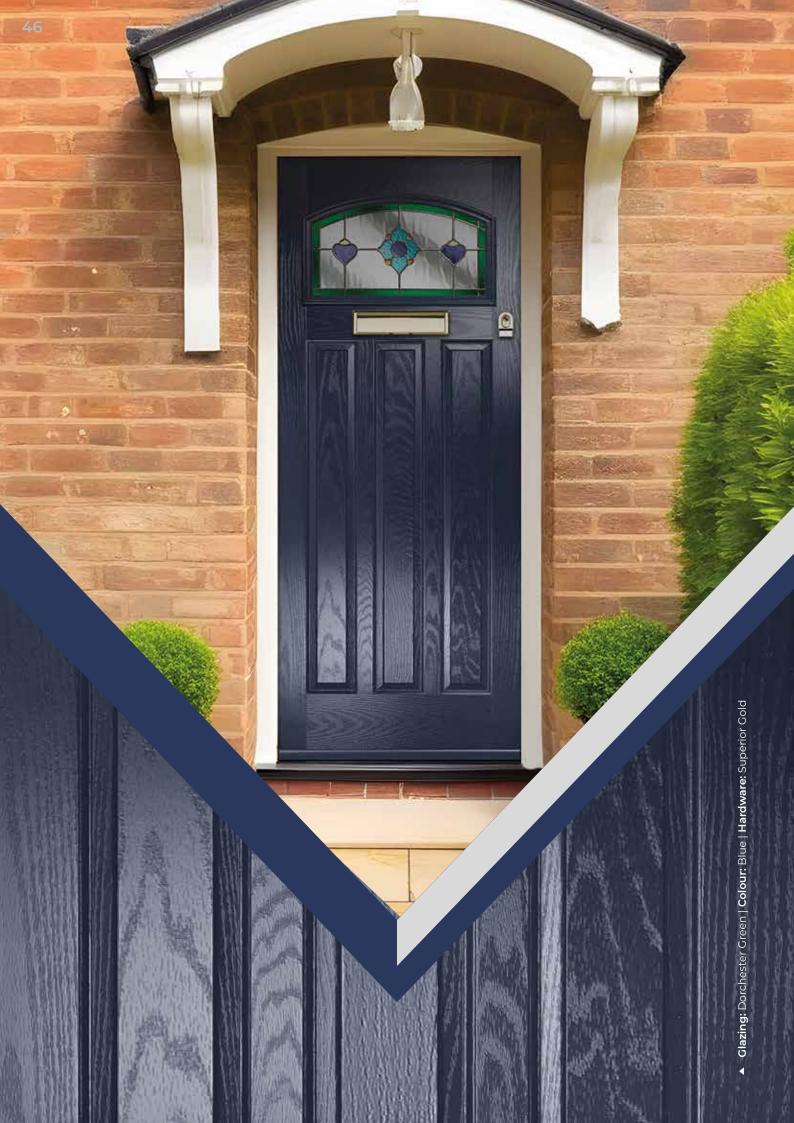

Titanium

As would-be thieves find ever more diverse ways of gaining access to a home, it's important to install a door with impeccable security credentials. Which is why our sophisticated solutions are tried, tested, and tested again to ensure unwanted access is as difficult as possible.

The strength of our doors starts at the core. A multi-layered, engineered foam-filled slab that can take the brunt of a sledgehammer then made even stronger incorporating an aluminium 'U' rail.

A super-resilient and high-impact resistant outer Glass Reinforced Plastic skin adds yet more strength, whilst our range of multi-point locking systems are approved by BSI security standards and Secured by Design – the police preferred specification for ultimate peace of mind for you.