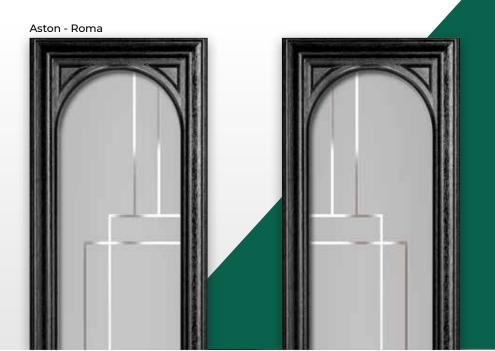

### **ASTON GLASS**

Aston - Nusco

An arched cassette can mirror a house's architecture, ensuring a cohesive and harmonious aesthetic. All Clifton glass designs are available in the Aston shape.

> Explore a variety of additional glass designs for this door style on our website.