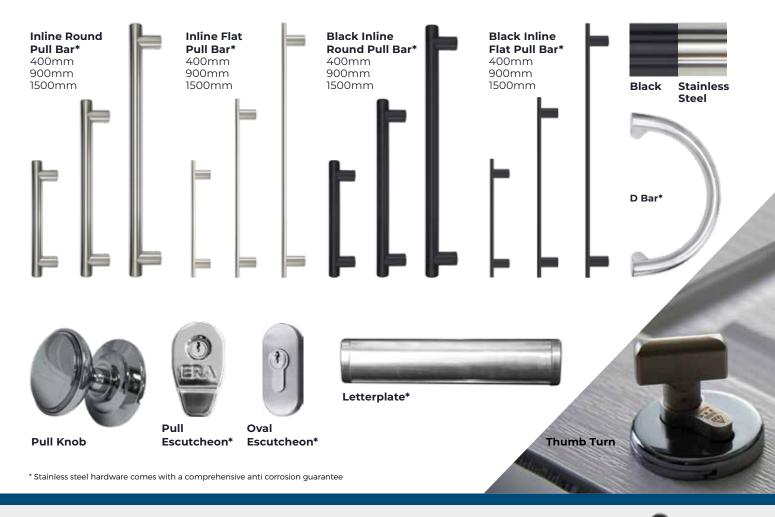

# **SUPERIOR**

#### **Hardware**

All our superior hardware range is available in white, gold, black, graphite, chrome and stainless steel

<sup>\*</sup> Stainless steel hardware comes with a comprehensive anti corrosion guarantee