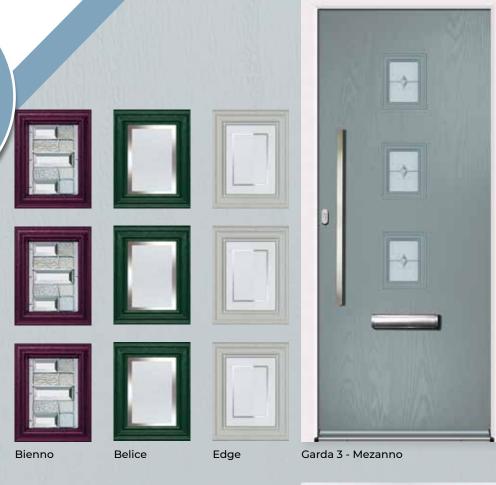

### A2 GLASS

Bromley A2 - Bienno

Kingston A2 - Brolo

Aurora

Belice

Edge

Mezanno

Mozaic

# 3 GLASS

These 4 and 3 glass
designs are tailored for the
Garda and Lugano doors,
each characterised by its
distinctive rectangular
shape, adding a touch of
elegance and sophistication
to your entryway.