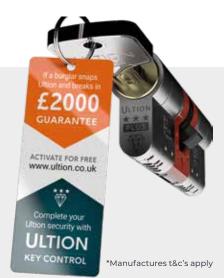

### **ULTION**

Offering Kitemark & Sold Secure Diamond accreditation, the 3 star PLUS Ultion cylinder lock with Xtra Molybdenum means that your Virtuoso door is the safest of its kind on the market. Now offering a £2000 guarantee if yours is successfully broken into\*.

To register for your guarantee simply click here or visit www.ultion-lock.co.uk/guarantee-registration and activate the guarantee.

Ultion cylinders: £2000 in compensation\* (available with key, thumbturn, and one key fits all\* options)