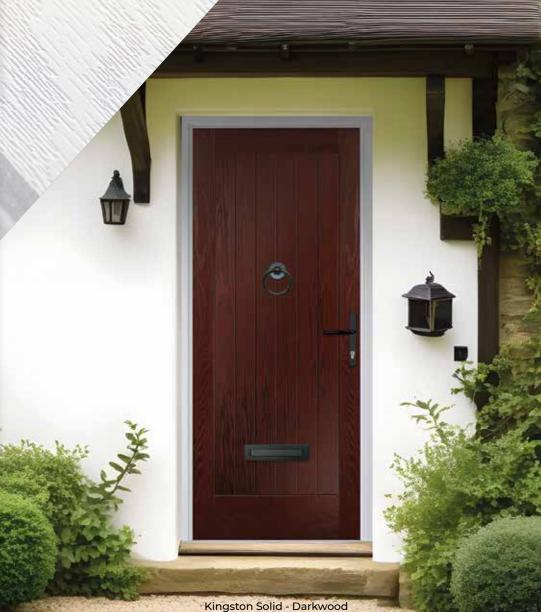

### SOLID OPTIONS

Kingston Solid - Black

Solid doors provide a high level of privacy, making them an ideal choice for areas where occupants prefer not to be visible from the outside.