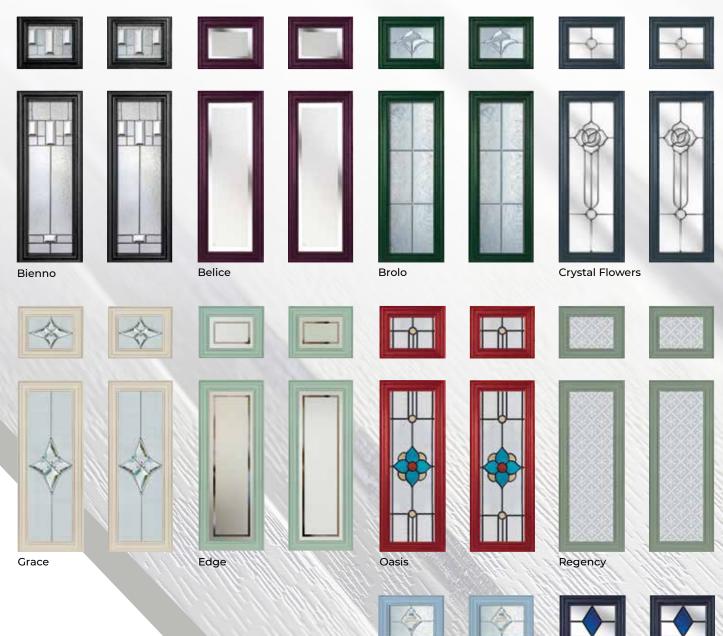

A Virtuoso door is all about personalising your home experience, and nothing adds more individuality than your choice of glass.

Let's talk about our glass options, they're a game-changer for your door design. Our glazed doors offer a variety of choices, including double or triple glazed glass. Each piece is carefully crafted in our workshop, and you have the freedom to choose features like lead, bevels, sandblasted glass, coloured glass and resin bevels.

This not only lets you create a unique look for your door but also allows for matching top and side lights, ensuring a seamless and personalised touch to your entire entryway.

We offer hundreds
of glass combinations, with
certain options exclusive
to specific styles. Explore
our comprehensive glass
matrix on page 86
for the complete selection.

Bullseye

Edge

Mozaic

**New Orleans** Regency

Kingston A1 - Mozaic

### A2 GLASS

Bromley A2 - Bienno

Kingston A2 - Brolo

Aurora

Belice

Edge

Mezanno

Mozaic