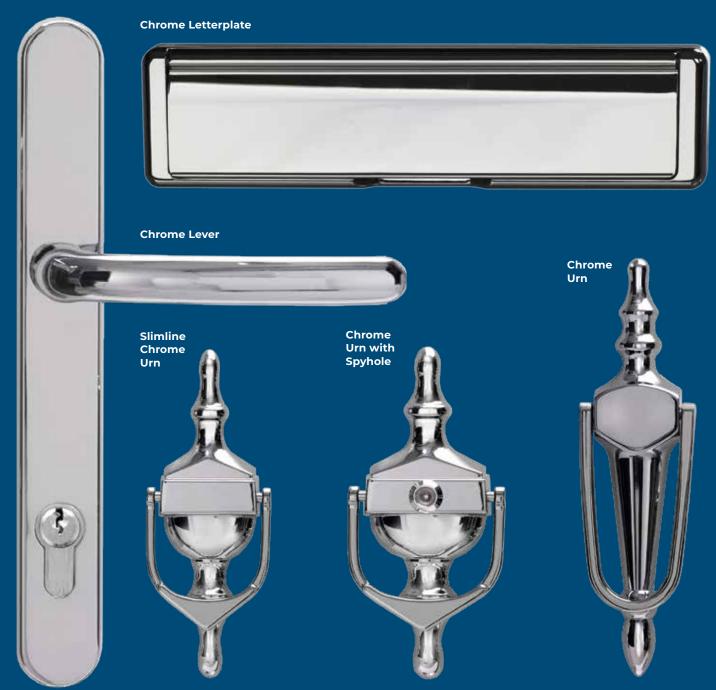

# TRADITIONAL

**Antique Black** 

Letterplate

**Pull Knob** 

**Pull Escutcheon** 

Ring Lever ker Handle

**Rose Gold Letterplate** 

**Stainless Steel Letterplate** 

**Chrome Letterplate** 