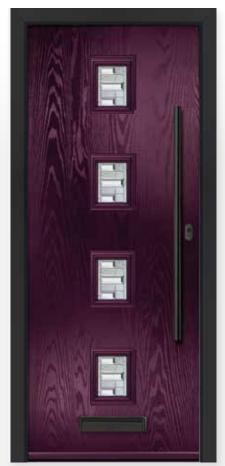

e superior range to complete any look, or the 'Sweet' range for something a little bit special and even a touch of Rose Gold.









Aurora



Bienno



Brolo



Garda A3 - Satinova



Varese A3 - Titanium



Edge Fora



Nusco





Tivoli



Lugano A3 - Fluted

# D4 GLASS



# D4 GRILL The D4 Grill option provides an excellent alternative to the full D4 Glass panel, introducing segmented elements for a distinct and unique design statement. Garda D4 Grill- Obscure Satinova 0.11 Lagano D4 Grill - Obscure Satinova Garda D4 Grill - Obscure Cotswold



# 

Explore the unique charm of mixing various glass sizes in one door, adding visual interest and creating a distinctive play of light and texture.











Garda B3 - Belice















Edge







Brolo

Lugano B3 - Aurora

# 4 GLASS



Garda 4 - Bienno



Lugano - Edge



Belice



Roma

Savona

Titanium

# 3 GLASS

These 4 and 3 glass
designs are tailored for the
Garda and Lugano doors,
each characterised by its
distinctive rectangular
shape, adding a touch of
elegance and sophistication
to your entryway.

Majestic





Prism

Titanium

Savona







# VARESE 4 GLASS



# **VARESE** 3 GLASS

These 4 and 3 glass designs are exclusively crafted for the Varese door, distinguished by their unique square shapes, ensuring a stylish and contemporary aesthetic for your entryway.

The VARESE showcases eight streamlined panels with heightened grain definition. The mid panels incorporate a book-match design, enhancing overall aesthetics.















Deco



Varese - Genesis



























Meteor



Vogue



Zenith