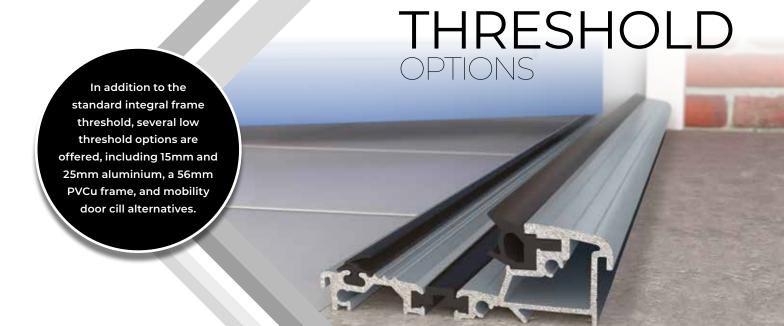

GLASS

Obscure glass can offer privacy by obscuring the view through the door while still allowing natural light to enter the space. Backing glass refers to the additional layer of glass positioned behind decorative or functional glass panels.



Cotswold™



Satinova





Autumn™ Privacy Level 3



Chantilly™ Privacy Level 2



Charcoal™ Privacy Level 4



Contora™ Privacy Level 4



 $Cotswold^{\mathsf{TM}}$ Privacy Level 3



Digital™ Privacy Level 3



Everglade™ Privacy Level 5



Florielle™ Privacy Level 4



**Glue Chip** Privacy Level 5



Mayflower™ Privacy Level 4



Minster™ Privacy Level 2



Oak™ Privacy Level 4



Pelerine™ Privacy Level 4



Satinova Privacy Level 5



Stippolyte™ Privacy Level 4



Sycamore™ Privacy Level 2



Taffeta™ Privacy Level 3

# FINISHING TOUCHES



# **HINGES**

# LOCKING SYSTEMS

#### **LEVER OPERATED LOCK**

The lever handle serves as the predominant locking mechanism for our doors, featuring handles on both sides for convenient operation—one for opening and another for closing. You lift the handle to activate the multipoint locking system and then turn the key to securely lock the door.



Standard Butt Hinge



Superior Flag Hinge



**SFS Hinge** 

#### **ULTION BOLT**

Four latch bolts deploy
automatically when the
door has closed, so
there's no need
to ever lift the
handle again.



# DECORATIVE GLASS

#### **COTTAGE**

|         | Bienno 🛈 | Brolo • | Mezanno 🛈 | Prism 🛭 | Savona 🛭 🗗 | Sepino 🛭 | Bullseye 🛭 | Roma 🛭 | Nusco | Fora 🔞 | Majestic <b>0</b> | New Orleans 🛮 | Aurora 0 | Mozaic @ | Belice @ | Edge 🛭 | Regency 🛭 |