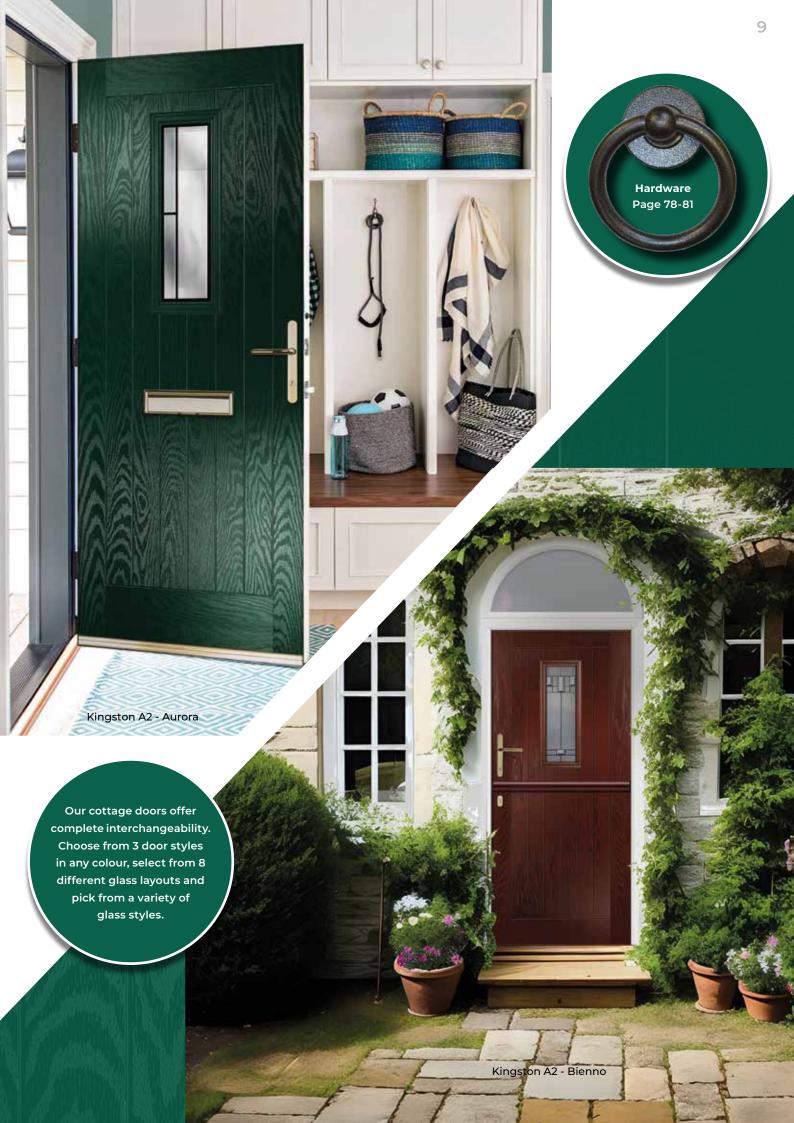

Yale's range of door locks include the Yale Platinum 3 Star Cylinder: with BSI Kitemark accreditation.

To register for your guarantee simply click here or visit www.yalehome.co.uk/cylinder-guarantee

Yale cylinders: £1000 in compensation\*

(Available with key or thumbturn options)

### **ULTION**

Offering Kitemark & Sold Secure Diamond accreditation, the 3 star PLUS Ultion cylinder lock with Xtra Molybdenum means that your Virtuoso door is the safest of its kind on the market. Now offering a £2000 guarantee if yours is successfully broken into\*.

To register for your guarantee simply click here or visit www.ultion-lock.co.uk/guarantee-registration and activate the guarantee.

Ultion cylinders: £2000 in compensation\* (available with key, thumbturn, and one key fits all\* options)









- Glass position can be left aligned
- c Glass position can be centrally aligned
- R Glass position can be right aligned

### CHOOSE YOUR STYLE

### CHOOSE

## KINGSTON





### BROMLEY











### CHOOSE YOUR DOOR COLOUR

### CHOOSE YOUR OUTER FRAME



We also offer customisation of your door's outer frame to perfectly match any RAL colour of your choice!

### Pages 4-5

Choose from 7 standard colours, 15 superior colours and any RAL colour.



### CHOOSE YOUR GLASS

Pages 12 - 23

Select bevelled, leaded, frosted or plain glass from the glazing shown on pages 12-23.



### CHOOSE YOUR HARDWARE

### Pages 78 - 81

Select your choice of handle, letterplate and knocker in numerous finishes. Choose the Contemporary range for an ultra-modern finish, the superior range to complete any l