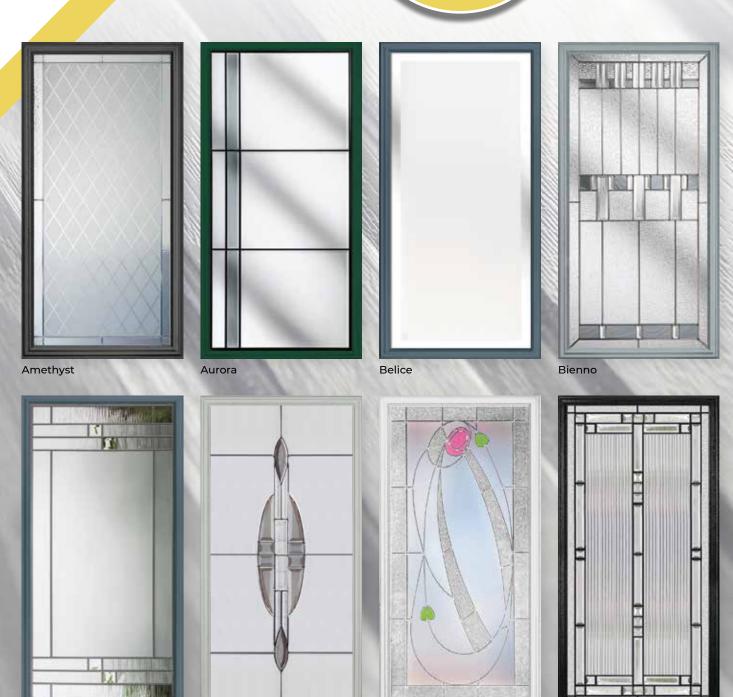

A Virtuoso door is all about personalising your home experience, and nothing adds more individuality than your choice of glass.

Let's talk about our glass options, they're a game-changer for your door design. Our glazed doors offer a variety of choices, including double or triple glazed glass. Each piece is carefully crafted in our workshop, and you have the freedom to choose features like lead, bevels, sandblasted glass, coloured glass and resin bevels.

This not only lets you create a unique look for your door but also allows for matching top and side lights, ensuring a seamless and personalised touch to your entire entryway.

We offer hundreds
of glass combinations, with
certain options exclusive
to specific styles. Explore
our comprehensive glass
matrix on page 86
for the complete selection.

#### **COTTAGE**

|         | Bienno 🛈 | Brolo • | Mezanno 🛈 | Prism 🛭 | Savona 🛭 🗗 | Sepino 🛭 | Bullseye 🛭 | Roma 🛭 | Nusco | Fora 🔞 | Majestic <b>0</b> | New Orleans 🛮 | Aurora 0 | Mozaic @ | Belice @ | Edge 🛭 | Regency 🛭 | Titanium 🛭 | Tate <b>0</b> | Oasis 🛭 |
|---------|----------|---------|-----------|---------|------------|----------|------------|--------|-------|--------|-------------------|---------------|----------|----------|----------|--------|-----------|------------|---------------|---------|
| A1      |          |         |           | -       |            |          | •          |        |       |        |                   | •             |          | -        | •        | -      | •         |            |               |         |
| A2      | -        | -       | -         | -       |            | -        |            |        |       |        | -                 |               | -        | -        | -        | -      | -         |            |               |         |
| A3      |          | -       |           |         |            |          |            |        | -     | •      | -                 |               |          | -        | -        | -      | -         |            | -             | -       |
| B1      |          |         |           |         |            |          | -          |        |       |        |                   |               |          |          |          |        |           |            |               |         |
| B9      |          |         |           |         |            |          |            |        |       |        |                   |               |          |          | -        | -      | -         |            |               | •       |
| 3 Glass | -        |         | •         | -       | •          |          |            | •      |       |        | -                 |               |          |          | •        | -      |           | •          |               |         |
| D3      |          |         |           | -       |            |          | •          |        |       |        |                   |               |          | •        | •        | -      |           |            |               |         |
| 4 Glass | -        |         | •         | •       | •          |          |            | •      |       |        | •                 |               |          |          | •        | •      |           | •          |               |         |