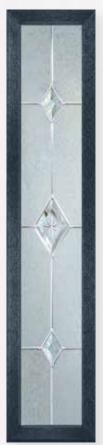

Some cottage doors are 'solid' and some have glass inserts. These can be plain or include patterns like diamond or bevelled glass. The glass allows natural light to enter the home.

Bromley A1 - New Orleans

Bullseye

Edge

Mozaic

**New Orleans** Regency

Kingston A1 - Mozaic