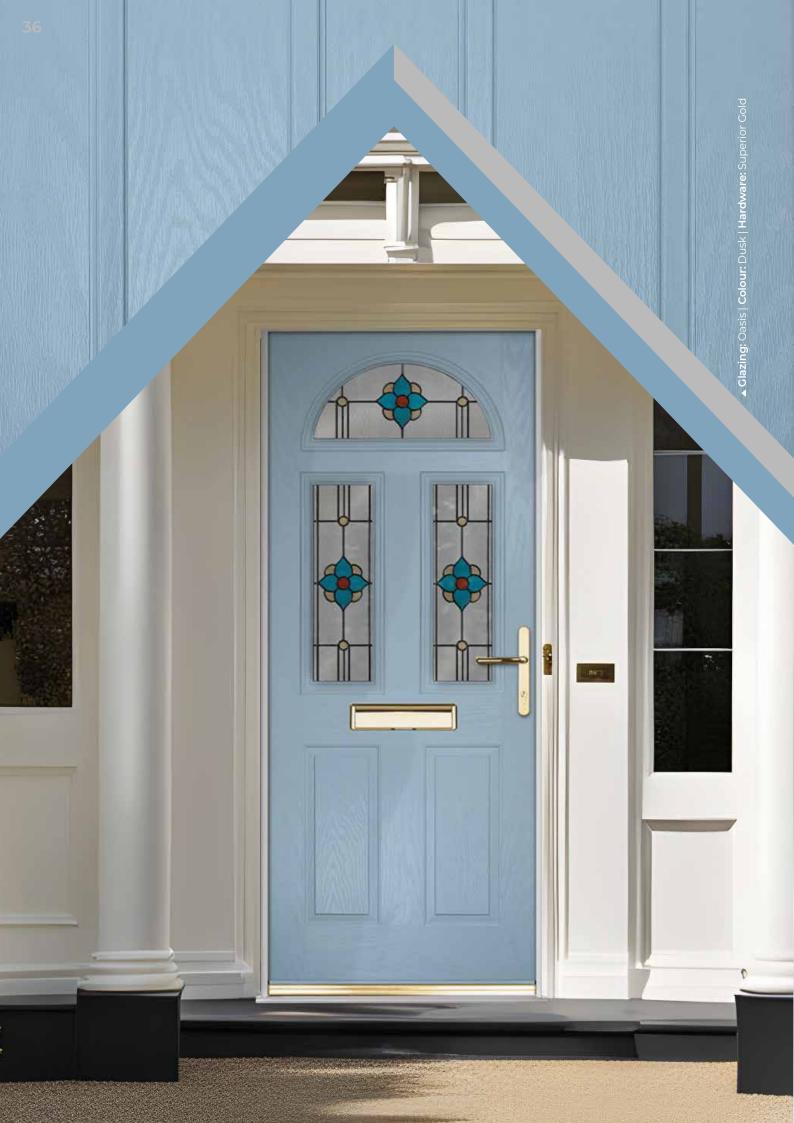

A Virtuoso door is all about personalising your home experience, and nothing adds more individuality than your choice of glass.

Let's talk about our glass options, they're a game-changer for your door design. Our glazed doors offer a variety of choices, including double or triple glazed glass. Each piece is carefully crafted in our workshop, and you have the freedom to choose features like lead, bevels, sandblasted glass, coloured glass and resin bevels.

This not only lets you create a unique look for your door but also allows for matching top and side lights, ensuring a seamless and personalised touch to your entire entryway.

We offer hundreds
of glass combinations, with
certain options exclusive
to specific styles. Explore
our comprehensive glass
matrix on page 86
for the complete selection.