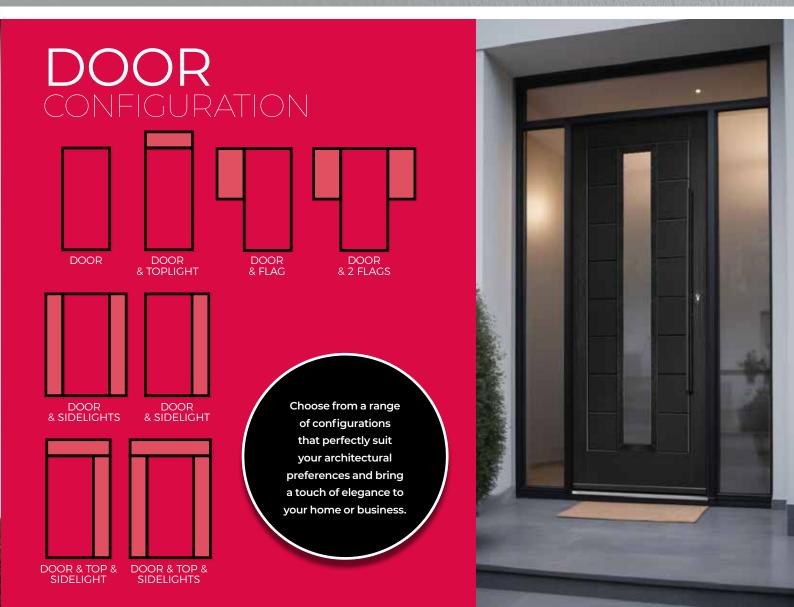

# SIDE PANELS & SIDE LIGHTS

Adding side panels can provide the ultimate statement door. Our range allows your imagination to run wild with glass options and panel designs.

Clazed side panels and sidelights can coordinate with the glass of the composite door, or you have the option to select from our range of backing glass on page 84.