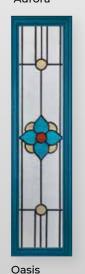

### A3 GLASS

Bromley A3 - Fora

Aurora

Belice

Brolo

Kingston A3 - Edge

Nusco

Oasis

### **B9 GLASS**

Bromley B9 - Belice

Edge

**Obscure Cotswold** 

Obscure Satinova

Kingston B9 - Oasis

The B9 glass option is often used in back doors. Classic back doors with a large glass aperture combine traditional design with the desire for increased natural light and a connection to outdoor spaces.