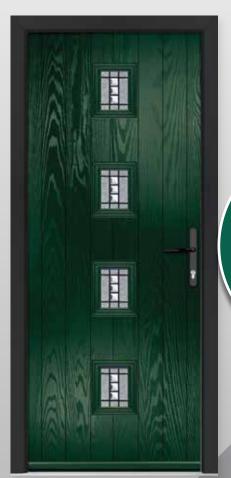

Some cottage doors are 'solid' and some have glass inserts. These can be plain or include patterns like diamond or bevelled glass. The glass allows natural light to enter the home.



Bromley A1 - New Orleans



Bullseye



Edge

Mozaic



**New Orleans** Regency



Kingston A1 - Mozaic

### A2 GLASS



Bromley A2 - Bienno



Kingston A2 - Brolo



Aurora



Belice



Edge



Mezanno



Mozaic



Prism



Majestic







Regency



Sepino

### A3 GLASS



Bromley A3 - Fora



Aurora



Belice



Brolo





Kingston A3 - Edge



Nusco



Oasis



Regency



Tate



# 

Explore a variety of additional glass designs for this door style on our website.



















Bromley 3 - Savona





















Kingston 3 - Roma











Mezanno



Prism

### 4 GLASS



Bromley 4 - Edge



Bromley 4 - Titanium







Prism

Roma

Savona

### **B1 GLASS**



Bromley B1 - Obscure Cotswold



Kingston B1 - Bullseye





# 

The use of
diamond-shaped glass in
cottage doors has historical
significance, harking back
to a time when handcrafted
and individually designed
doors were common.

Edge







Regency



Bromley D3 - Obscure Satinova



**New Orleans** 

Belice



Kingston D3 - Mozaic

### **B9 GLASS**



Bromley B9 - Belice



Edge



**Obscure Cotswold** 



Obscure Satinova





Kingston B9 - Oasis

The B9 glass option is often used in back doors. Classic back doors with a large glass aperture combine traditional design with the desire for increased natural light and a connection to outdoor spaces.



### SOLID OPTIONS





Kingston Solid - Black



Solid doors provide