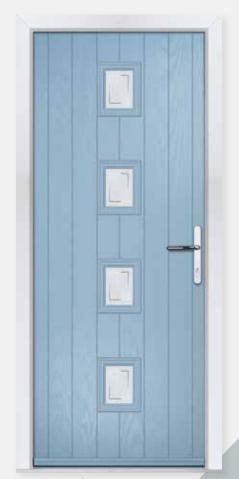

complete any look, or the 'Sweet' range for something a little bit special and even a touch of Rose Gold.









Aurora



Bienno



Brolo



Garda A3 - Satinova



Varese A3 - Titanium



Edge Fora



Nusco





Tivoli



Lugano A3 - Fluted

# D4 GLASS



# D4 GRILL The D4 Grill option provides an excellent alternative to the full D4 Glass panel, introducing segmented elements for a distinct and unique design statement. Garda D4 Grill- Obscure Satinova 0.11 Lagano D4 Grill - Obscure Satinova Garda D4 Grill - Obscure Cotswold



# 

Explore the unique charm of mixing various glass sizes in one door, adding visual interest and creating a distinctive play of light and texture.











Garda B3 - Belice















Edge







Brolo

Lugano B3 - Aurora

# 4 GLASS



Garda 4 - Bienno



Lugano - Edge



Belice



Roma

Savona

Titanium

# 3 GLASS

These 4 and 3 glass
designs are tailored for the
Garda and Lugano doors,
each characterised by its
distinctive rectangular
shape, adding a touch of
elegance and sophistication
to your entryway.

Majestic





Prism

Titanium

Savona







# VARESE 4 GLASS



# **VARESE** 3 GLASS

These 4 and 3 glass designs are exclusively crafted for the Varese door, distinguished by their unique square shapes, ensuring a stylish and contemporary aesthetic for your entryway.

The VARESE showcases eight streamlined panels with heightened grain definition. The mid panels incorporate a book-match design, enhancing overall aesthetics.















Deco



Varese - Genesis



























Meteor



Vogue



Zenith



Varese - Gemini