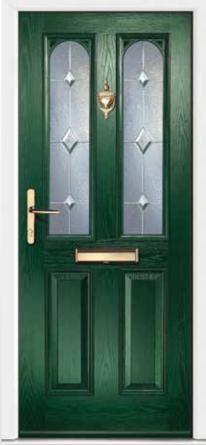

Some cottage doors are 'solid' and some have glass inserts. These can be plain or include patterns like diamond or bevelled glass. The glass allows natural light to enter the home.

Bromley A1 - New Orleans

Bullseye

Edge

Mozaic

**New Orleans** Regency

Kingston A1 - Mozaic