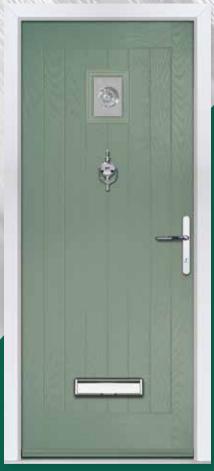

Some cottage doors are 'solid' and some have glass inserts. These can be plain or include patterns like diamond or bevelled glass. The glass allows natural light to enter the home.

Bromley A1 - New Orleans

Bullseye

Edge

Mozaic

**New Orleans** Regency

Kingston A1 - Mozaic