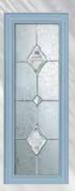

Some cottage doors are 'solid' and some have glass inserts. These can be plain or include patterns like diamond or bevelled glass. The glass allows natural light to enter the home.

Bromley A1 - New Orleans

Bullseye

Edge

Mozaic

**New Orleans** Regency

Kingston A1 - Mozaic