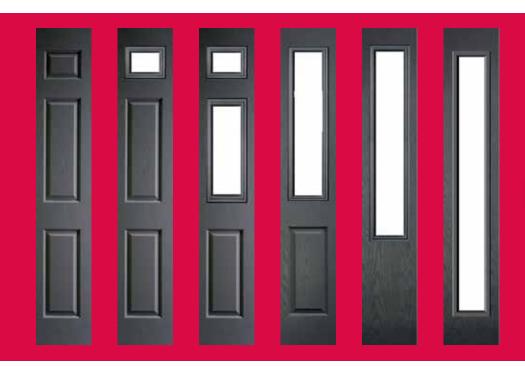

E showcases eight streamlined panels with heightened grain definition. The mid panels incorporate a book-match design, enhancing overall aesthetics.















Deco



Varese - Genesis



























Meteor



Vogue



Zenith



Varese - Gemini Black







### HARDWARE IN DETAIL

# **SUPERIOR**

#### **Hardware**

All our superior hardware range is available in white, gold, black, graphite, chrome and stainless steel





<sup>\*</sup> Stainless steel hardware comes with a comprehensive anti corrosion guarantee

# CONTEMPORARY



# TRADITIONAL

**Antique Black** 



Letterplate



**Pull Knob** 



**Pull Escutcheon** 



Ring Lever ker Handle







**Rose Gold Letterplate** 





**Stainless Steel Letterplate** 





**Chrome Letterplate** 

# SIDE PANELS & SIDE LIGHTS



Adding side panels can provide the ultimate statement door. Our range allows your imagination to run wild with glass options and panel designs.

Clazed side panels and sidelights can coordinate with the glass of the composite door, or you have the option to select from our range of backing glass on page 84.



Stippolyte™

### Sidelights

The glazed panels allow natural light to enter the entrance area, creating a bright and welcoming ambiance inside the home.







Opt for either a uPVC or Aluminium outer frame to enhance the aesthetic of your current windows and doors. Achieve colour coordination by matching the composite door frames internally and externally, or select from a palette of over 2,500 RAL colour



# OBSCURE GLASS

Obscure glass can offer privacy by obscuring the view th