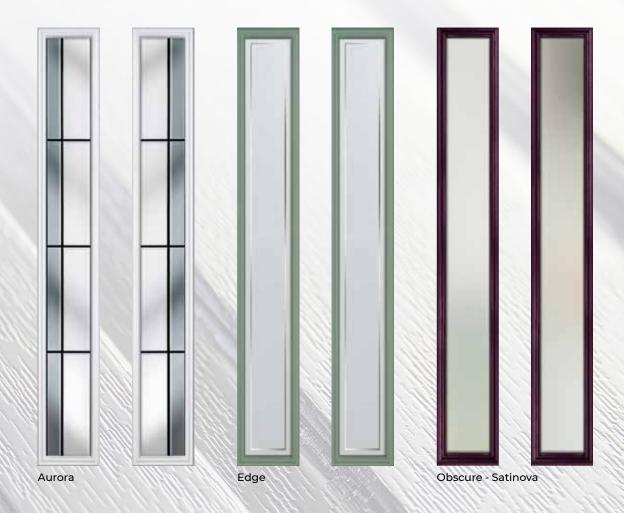

### A2 GLASS

Bromley A2 - Bienno

Kingston A2 - Brolo

Aurora

Belice

Edge

Mezanno

Mozaic

### A3 GLASS

Bromley A3 - Fora

Aurora

Belice

Brolo

Kingston A3 - Edge

Nusco

Oasis

# 

The use of
diamond-shaped glass in
cottage doors has historical
significance, harking back
to a time when handcrafted
and individually designed
doors were common.

Edge

Regency

Bromley D3 - Obscure Satinova

### **B9 GLASS**

Bromley B9 - Belice

Edge

**Obscure Cotswold** 

Obscure Satinova

Kingston B9 - Oasis

The B9 glass option is often used in back doors. Classic back doors with a large glass aperture combine traditional design with the desire for increased natural light and a connection to outdoor spaces.