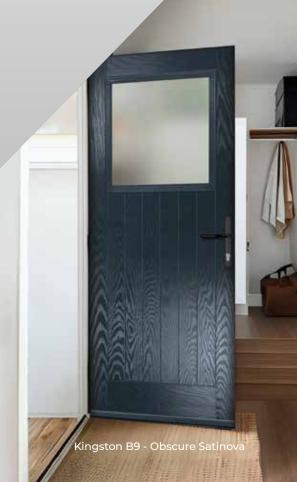

### **B9 GLASS**

Bromley B9 - Belice

Edge

**Obscure Cotswold** 

Obscure Satinova

Kingston B9 - Oasis

The B9 glass option is often used in back doors. Classic back doors with a large glass aperture combine traditional design with the desire for increased natural light and a connection to outdoor spaces.