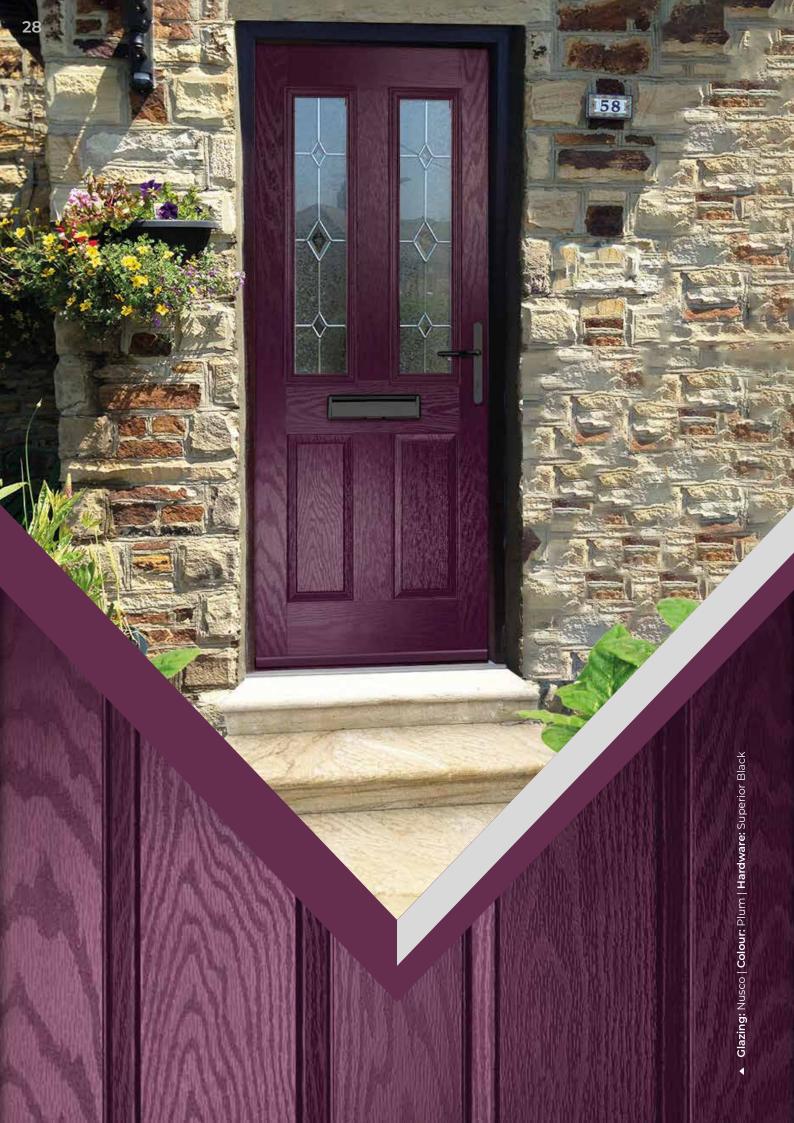

Some cottage doors are 'solid' and some have glass inserts. These can be plain or include patterns like diamond or bevelled glass. The glass allows natural light to enter the home.

Bromley A1 - New Orleans