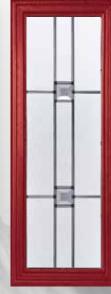

Some cottage doors are 'solid' and some have glass inserts. These can be plain or include patterns like diamond or bevelled glass. The glass allows natural light to enter the home.

Bromley A1 - New Orleans

Bullseye

Edge

Mozaic

**New Orleans** Regency

Kingston A1 - Mozaic