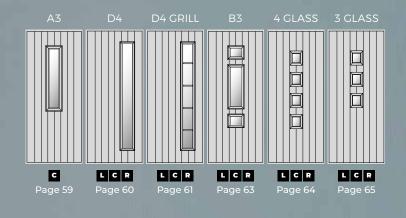

### **CARLTON 4 GLASS**

### **STYLES**

Sepino

Sextet

### **CARLTON 2 GLASS**

Carlton 2 - Crystal Flowers

entryway.

**Explore a variety** 

of additional glass designs for this door style on our website.

Bienno

Brolo

Edge

### CARLTON SOLID

Carlton Solid - Green

Carlton Solid - Black

Solid doors provide a high level of privacy, making them an ideal choice for areas where

### CHILTON 3 GLASS

### **STYLES**

Explore a variety of additional glass designs for this door style on our website.

of additional glass designs for this door

Crystal Flowers

Grace

Edge

Mezanno

Regency