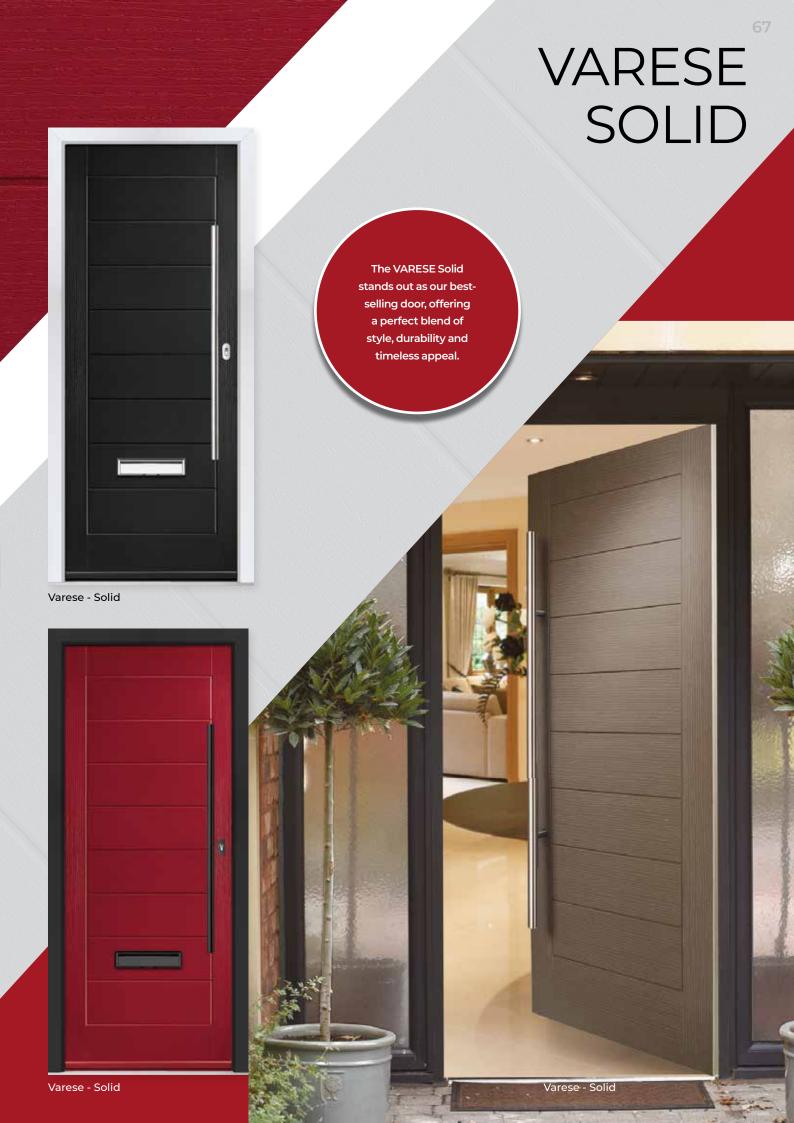

The VARESE showcases eight streamlined panels with heightened grain definition. The mid panels incorporate a book-match design, enhancing overall aesthetics.

Deco

Varese - Genesis

Meteor

Vogue

Zenith

Varese - Gemini Black