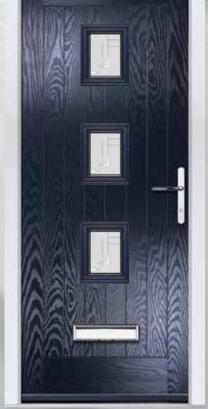

## KINGSTON

### BROMLEY

Some cottage doors are 'solid' and some have glass inserts. These can be plain or include patterns like diamond or bevelled glass. The glass allows natural light to enter the home.

Bromley A1 - New Orleans

Bullseye

Edge

Mozaic

**New Orleans** Regency

Kingston A1 - Mozaic