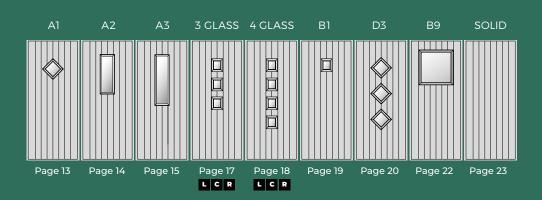

### CHOOSE YOUR GLASS

Pages 12 - 23

Select bevelled, leaded, frosted or plain glass from the glazing shown on pages 12-23.