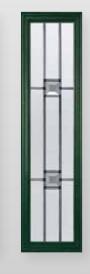

Some cottage doors are 'solid' and some have glass inserts. These can be plain or include patterns like diamond or bevelled glass. The glass allows natural light to enter the home.

Bromley A1 - New Orleans

Bullseye

Edge

Mozaic

**New Orleans** Regency

Kingston A1 - Mozaic