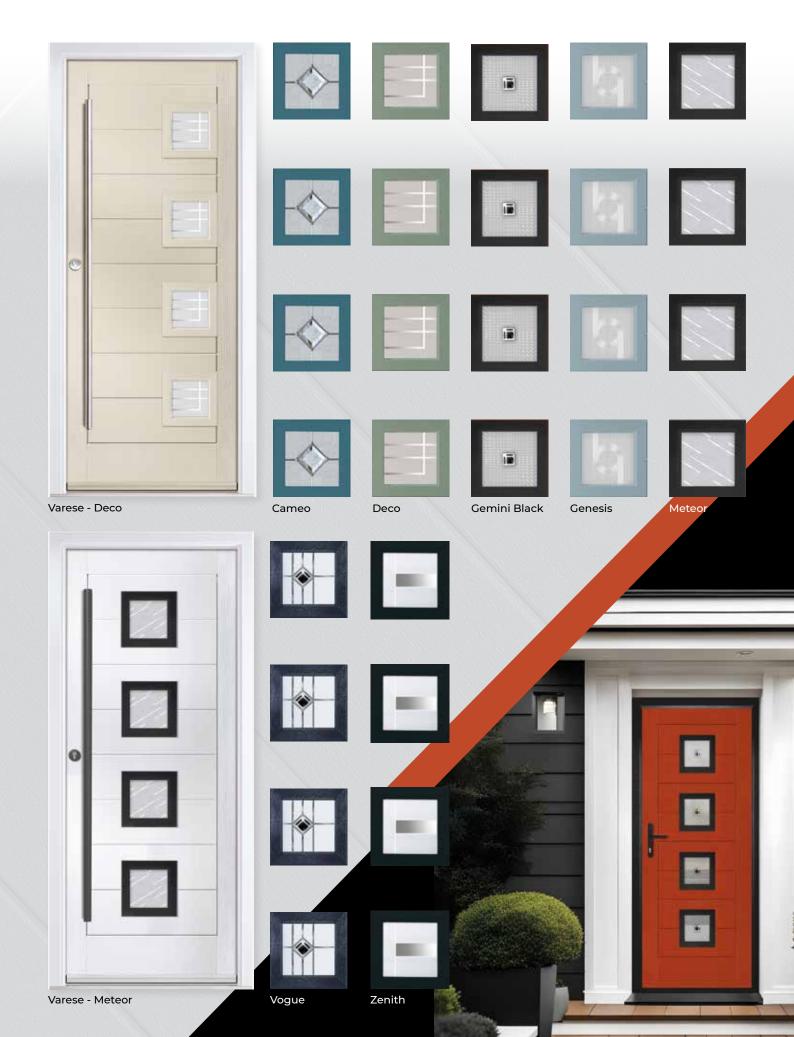

# VARESE 4 GLASS

# **VARESE** 3 GLASS

These 4 and 3 glass designs are exclusively crafted for the Varese door, distinguished by their unique square shapes, ensuring a stylish and contemporary aesthetic for your entryway.

The VARESE showcases eight streamlined panels with heightened grain definition. The mid panels incorporate a book-match design, enhancing overall aesthetics.

Deco

Varese - Genesis

Meteor

Vogue

Zenith

Varese - Gemini Black