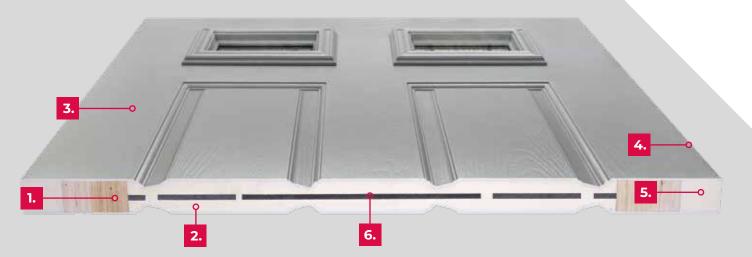

### COMPOSITE

- 1. Laminated Veneer Lumber (LVL)
- 2. PU Insulated Foamcore
- Glass Reinforced Plastic (GRP) skin

- 4. Aluminium U rail
- 5. Polyvinyl chloride (PVC) Composite Rail
- 6. ABS Core