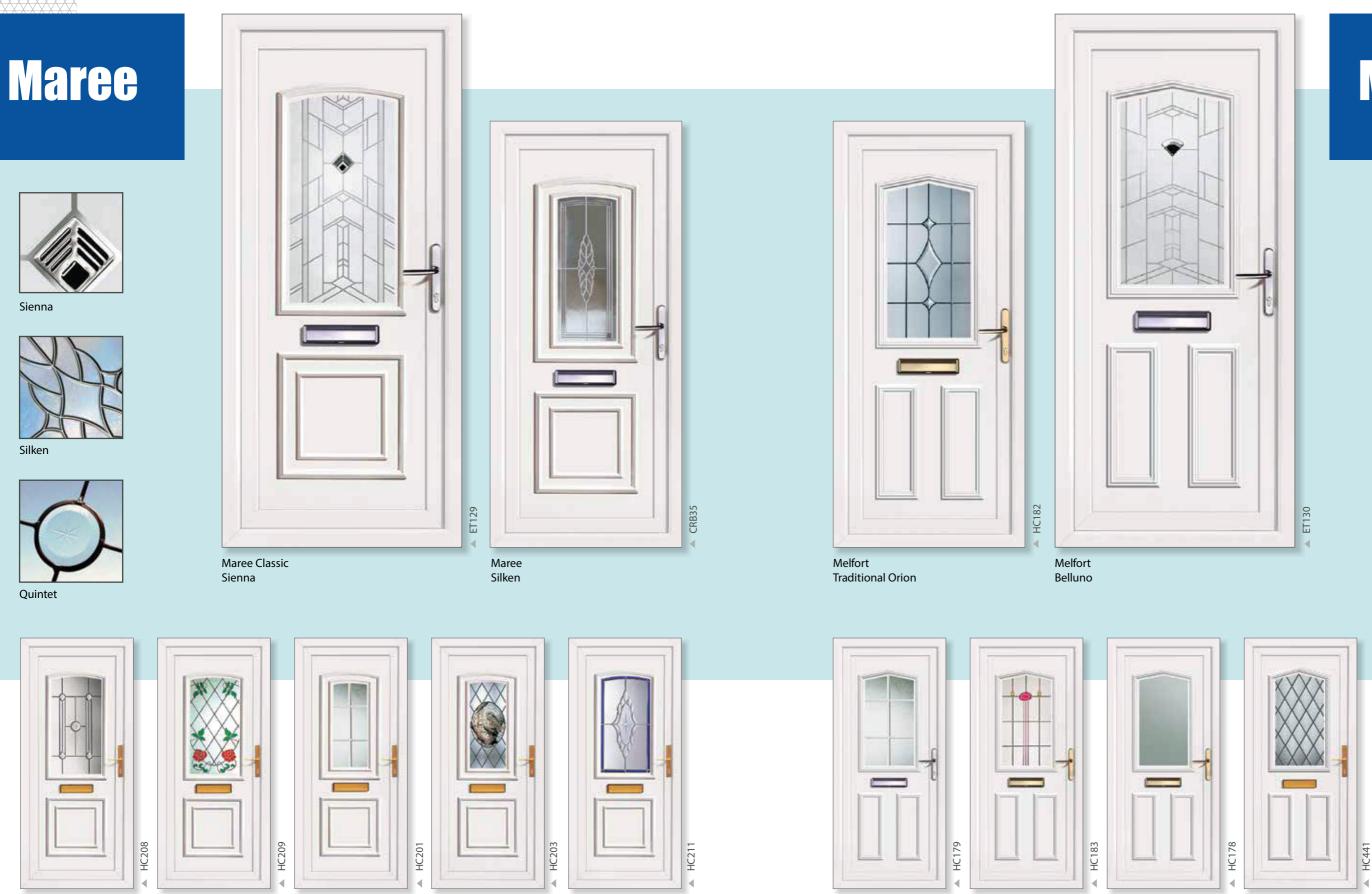

## Kishorn

Bourges

Quartz

Salerno

Kishorn Blue Diamond

Kishorn Quartz

Our collection of residential doors are offered in a choice of white and woodgrain finishes to further complement your property.

Maree Classic Quintet

Silken

**Climbing Rose** 

Maree

Georgian Bar

Maree Classic

Maree Owl

Maree Classic Lyra

Melfort Georgian Bar Melfort Arran

Melfort Clear/Pattern

# Melfort

Georgian Bar

Belluno

Orion

Melfort Diamond Lead

Melfort Country Rose

Beautiful and Long-Lasting

Our collection enables you to choose the style that will enhance the look of your home and be confident it will stand the test of time.