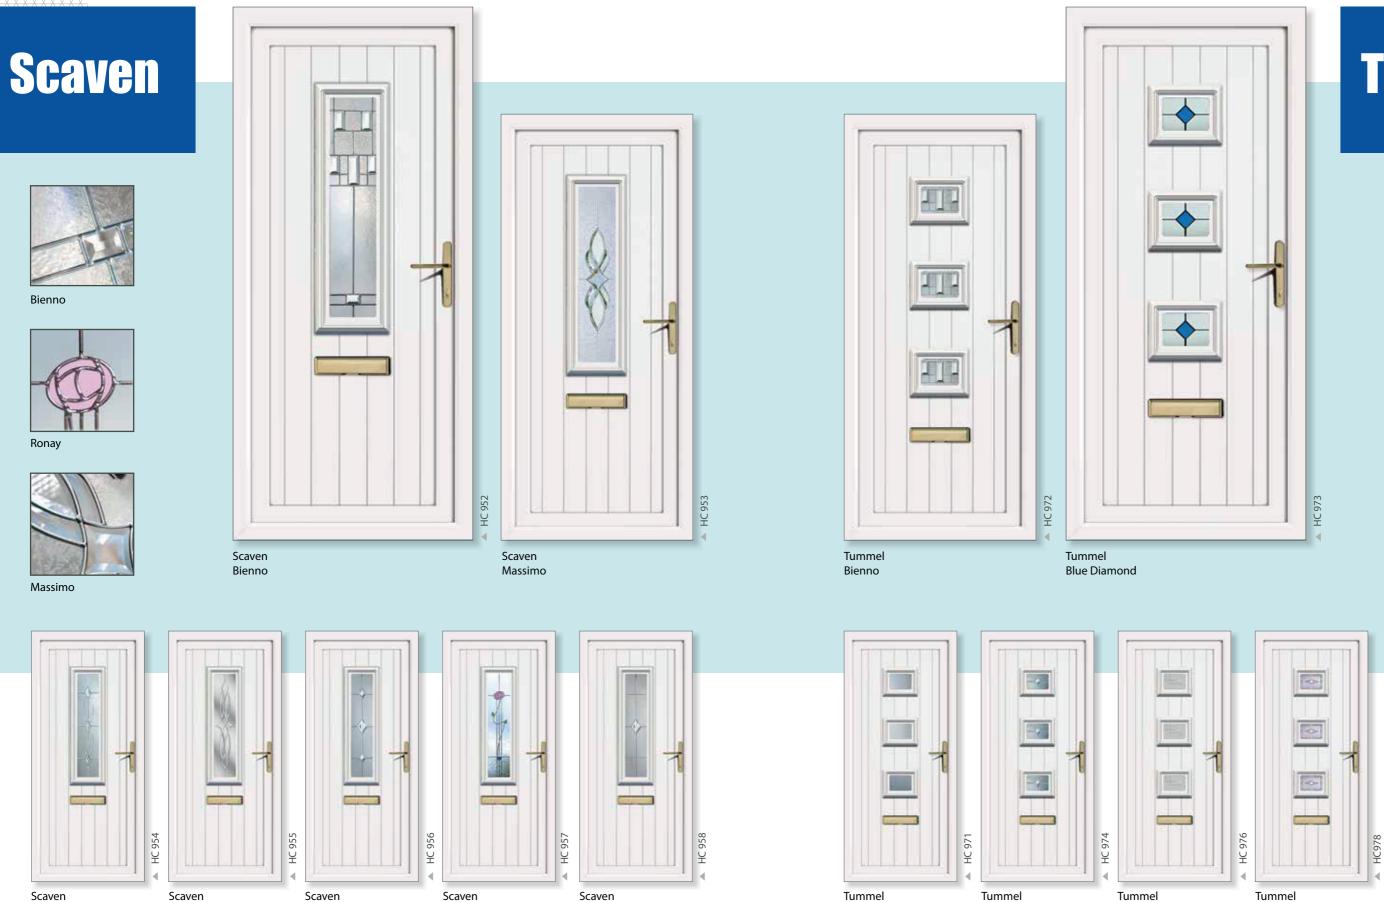

Maree Classic

Melfort Page 11 Scaven Page 12

Rannoch Solid Page 14

Rannoch Two Page 14

Brora Page 14

Leven One

Page 15

Leven Classic Page 15

Torridon Page 16

Rannoch Four

Page 17

Cannich

Page 18

Carron One Page 18

Tummel Page 13

Lundie Page 14

Glazed

Mezanno

Roma

Visso

Ronay

Scaven Mezanno

Modena

Nusco

Bienno

Ronay

13

## Tummel

Asti

Mezanno

Savona

Tummel Savona

Asti

TRADE FRAMES DIRECT (NORTH EAST) LTD UNIT 20B, ST HELENS INDUSTRIAL ESTATE, BISHOP AUCKLAND, DL14 9AD